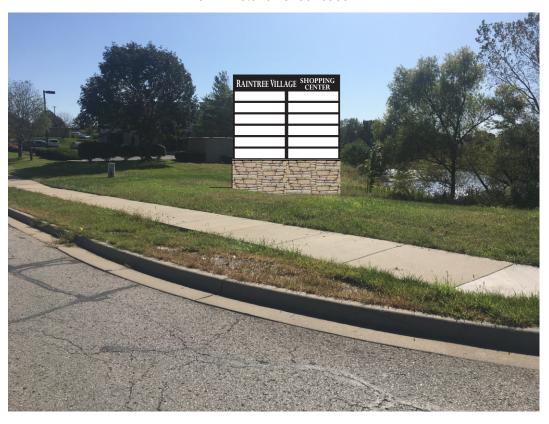

## Raintree Village Monument Sign Ward and Lemans

816-229-7728 www.royalsignskc.com

(all designs and concepts that have been originally created by Royal Signs & Graphics are the sole property of Royal Signs & Graphics, Inc)

Please check all spelling. Royal Signs will not be responsible for spelling errors once layout is approved.

Bids are good for 2 weeks

## Single sided monument sign

Approved 12'H x 15'W single sided sign on 4'H stone veneer base

RELEASE FOR
CONSTRUCTION
AS NOTED ON PLANS REVIEW
DEVELOPMENT SERVICES
LEE'S SUMMIT, MISSOURI

03/24/2020