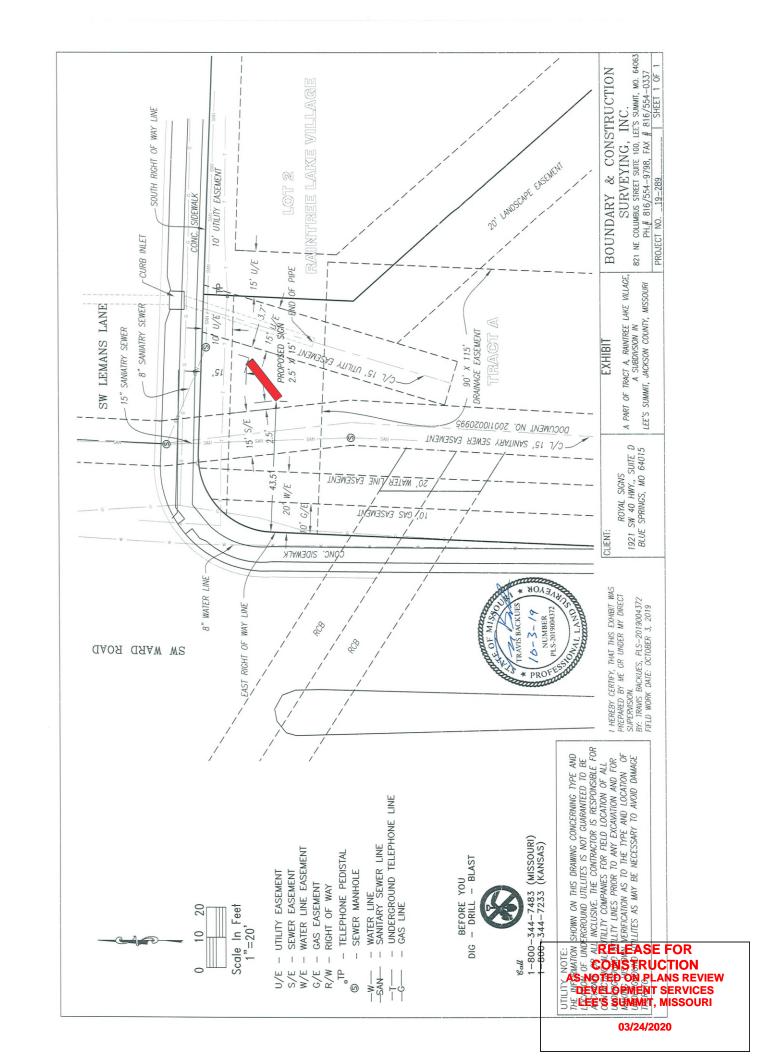

Permit #PRSGN 2020 \_ 0720

| SIGN PERMIT APPLICATION                                                                                                 |                                                                                                                                                                     |  |
|-------------------------------------------------------------------------------------------------------------------------|---------------------------------------------------------------------------------------------------------------------------------------------------------------------|--|
| Project Business Name: Raintree Village                                                                                 |                                                                                                                                                                     |  |
| Project Address/Location: 817 SW Lemans                                                                                 | Ln                                                                                                                                                                  |  |
| Applicant: VAAP Raintree LLC (Veeral Bho                                                                                |                                                                                                                                                                     |  |
| Applicant's Address: PO Box 24193, Overlar                                                                              |                                                                                                                                                                     |  |
| Applicant's Phone & Fax #: Ph: 816-721-4968                                                                             |                                                                                                                                                                     |  |
| Applicant's Email Address: <u>bhootve@yahoo.cd</u>                                                                      |                                                                                                                                                                     |  |
| Type of Sign: Check only one                                                                                            | OH                                                                                                                                                                  |  |
| Wall Sign (\$100)                                                                                                       | Monument/Detached Sign (\$100)                                                                                                                                      |  |
| Temporary Sign (\$50)                                                                                                   | Directional Sign (\$50)                                                                                                                                             |  |
| Illumination: Specify whether the sign is illu                                                                          |                                                                                                                                                                     |  |
| Illuminated *                                                                                                           | ☐ Non-Illuminated                                                                                                                                                   |  |
| LICENSED ELECTRICAL CONTRACTOR MUSINSTALLATION. ALL SIGNS INVOLVING INTERNA                                             | ENTLY AVAILABLE FOR ILLUMINATED SIGN, A<br>ST OBTAIN ELECTRICAL PERMIT PRIOR TO<br>IAL LIGHTS OR OTHER ELECTRICAL DEVICES OR<br>TIFYING IT AS BEING APPROVED BY THE |  |
| Sign Dimensions and Setbacks for Wall and                                                                               | Monument/Detached Signs                                                                                                                                             |  |
| Height of sign: 12 ft (X) Width of sign:                                                                                | ft (=) Area of sign:sq f                                                                                                                                            |  |
| Area of building façade/wall: sq f                                                                                      | ft Total height of detached sign: <u>16</u> f                                                                                                                       |  |
| Setbacks: front property line: 15' from right of way f                                                                  | ft rear property line: f                                                                                                                                            |  |
| side property line: 43.5' from right of way f                                                                           | ft side property line:f                                                                                                                                             |  |
| plans and specifications. All rights and privileges acquire thereto, are merely licenses revocable at any time by the E | 3/17/20                                                                                                                                                             |  |
| Signature of Applicant                                                                                                  | Date                                                                                                                                                                |  |
| For City use only, do not write below this line.                                                                        |                                                                                                                                                                     |  |
| Electrical Permit Required:                                                                                             | Zoning: Permit Fee:                                                                                                                                                 |  |
| N/A Yes No                                                                                                              | Receipt #:                                                                                                                                                          |  |
| Signature of Plans Examiner                                                                                             | Approved: Planning Division Approval Date                                                                                                                           |  |
| Remarks:                                                                                                                | RELEASE FOR CONSTRUCTION AS NOTED ON PLANS REVIEV DEVELOPMENT SERVICES LEE'S SUMMIT, MISSOURI                                                                       |  |

Revised October 2017

03/24/2020