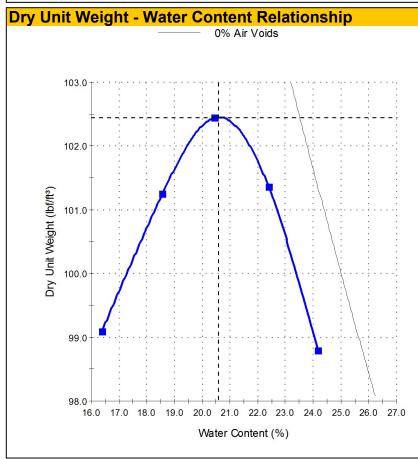

## Test Results

ASTM D 698

**Maximum Dry Unit** 102.5 Weight (lbf/ft3):

**Optimum Water** 

20.6 Content (%):

Method: Α Preparation Method: Moist Rammer Type: mechanical Specific Gravity (Fines): 2.68 Specific Gravity Method: Estimated