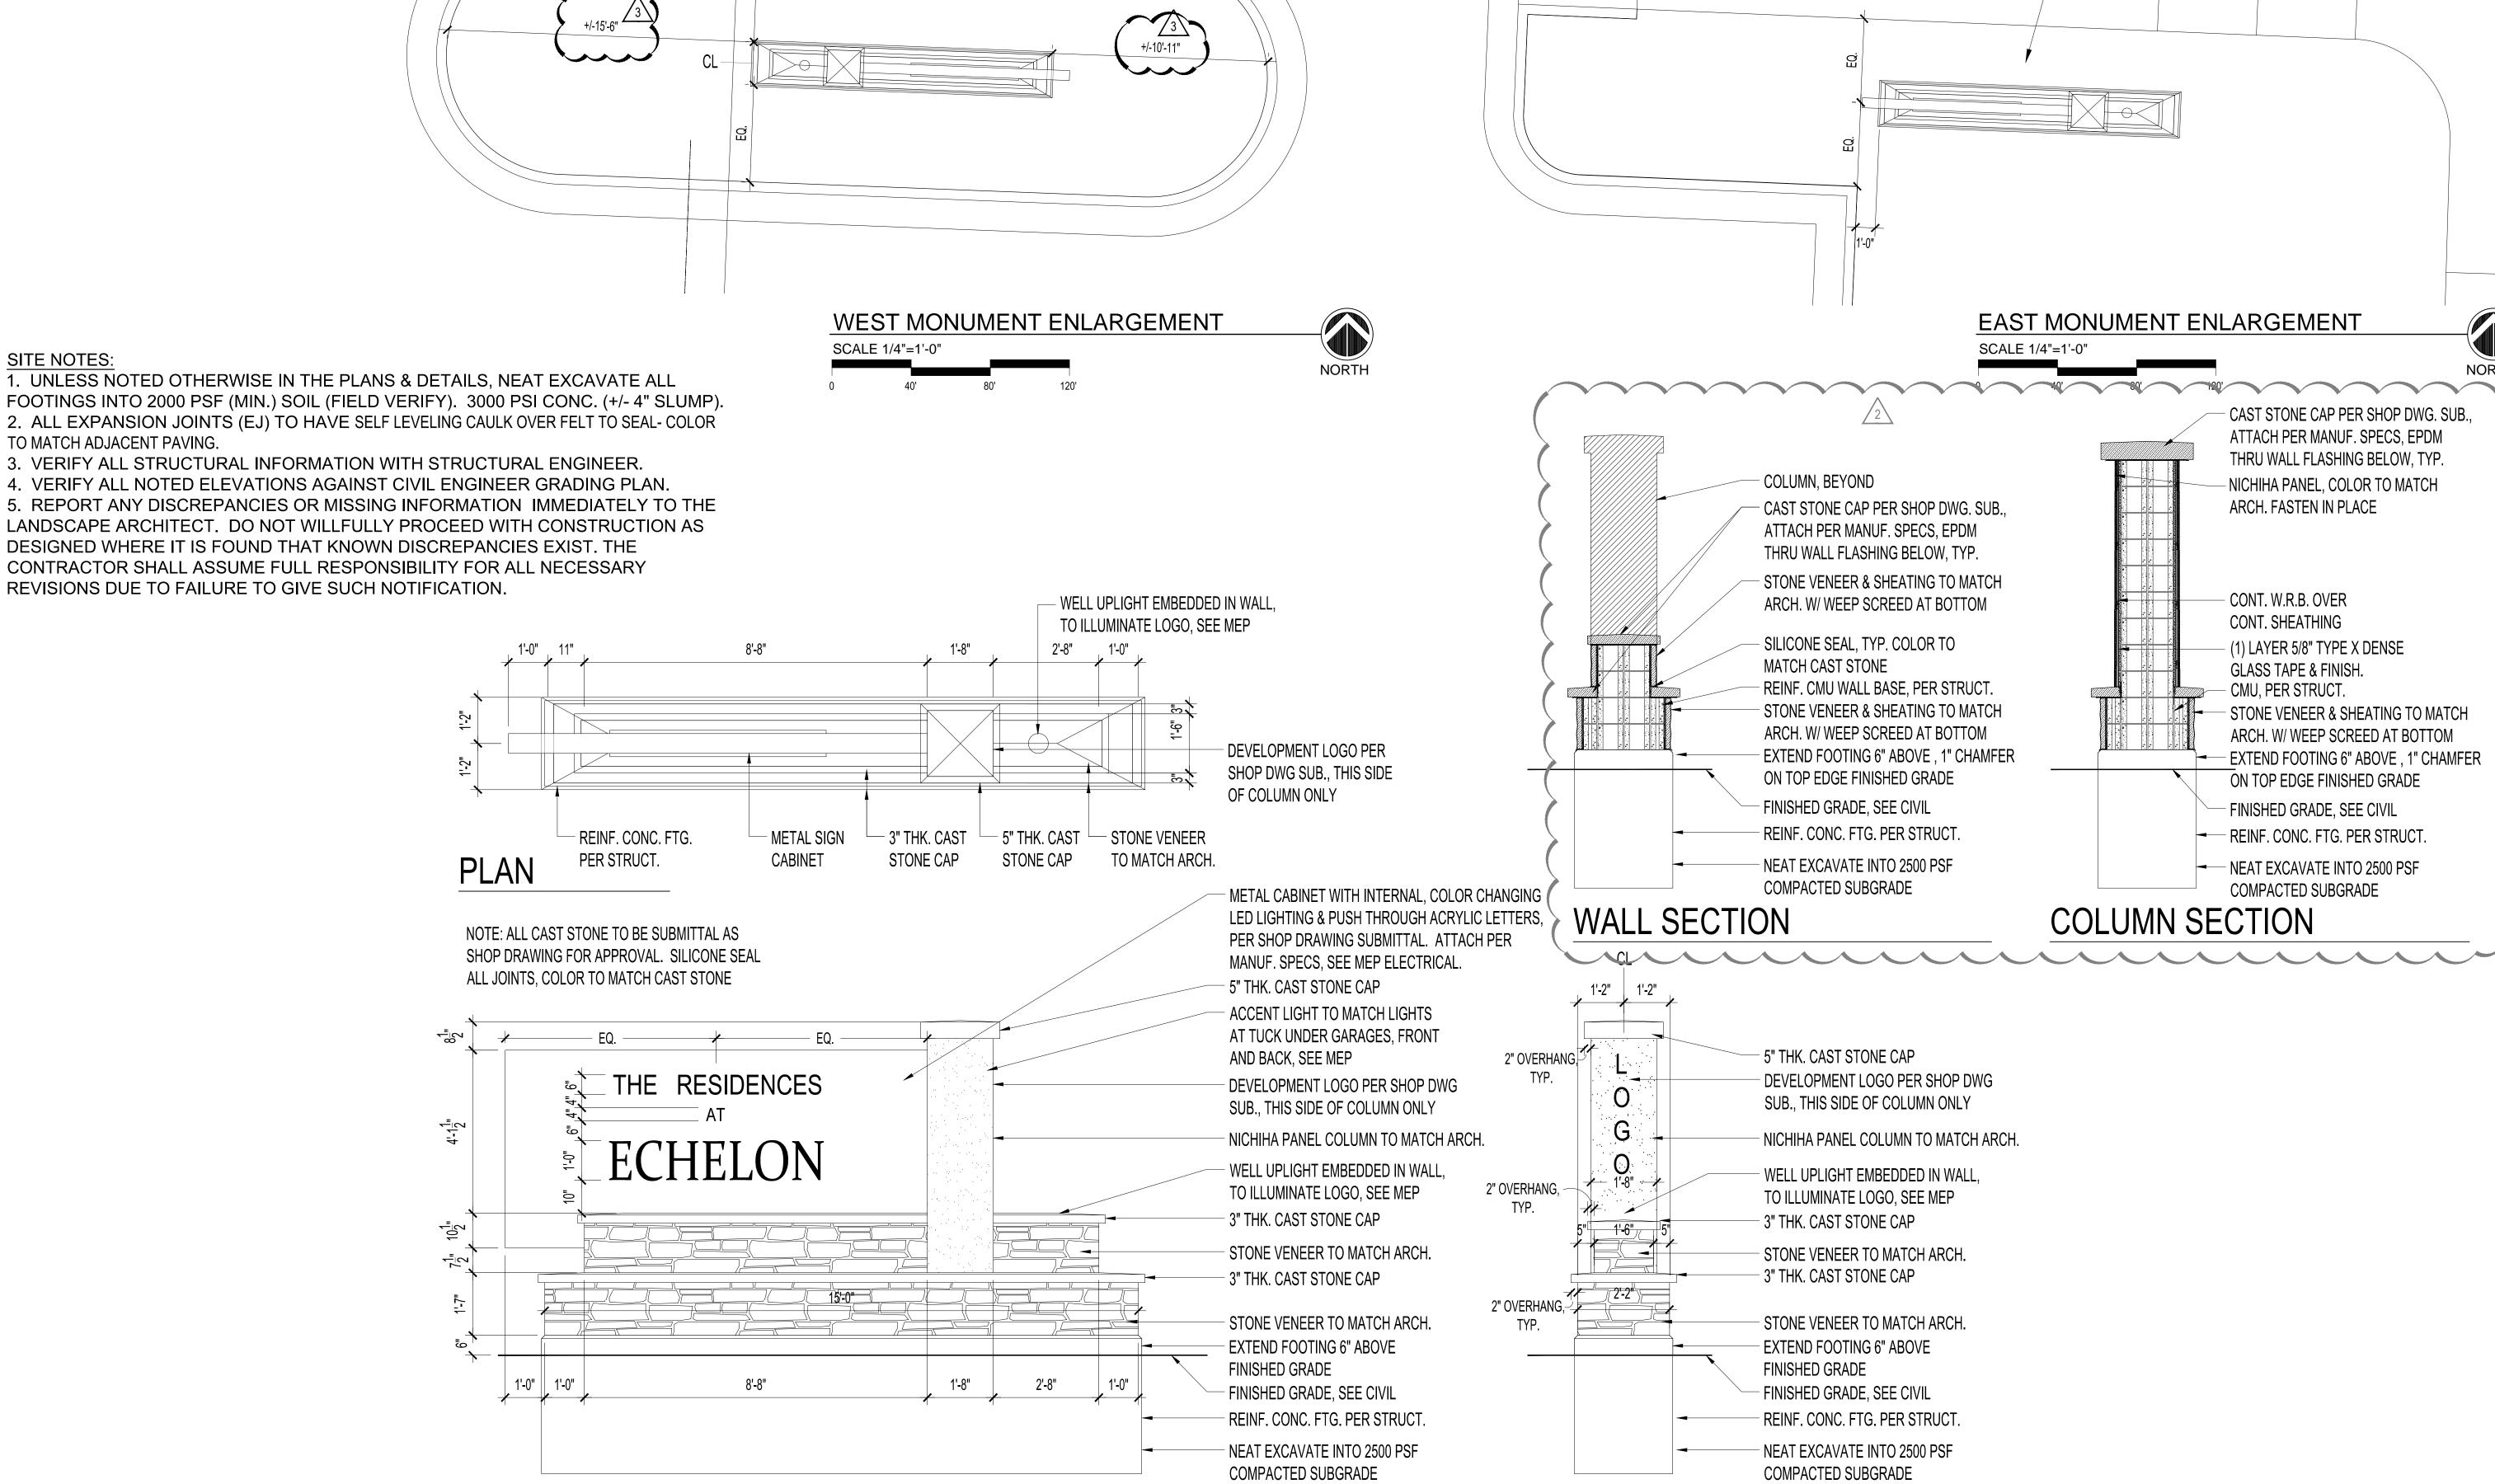

FRONT AND REAR ELEVATION

FOOTINGS INTO 2000 PSF (MIN.) SOIL (FIELD VERIFY). 3000 PSI CONC. (+/- 4" SLUMP). 2. ALL EXPANSION JOINTS (EJ) TO HAVE SELF LEVELING CAULK OVER FELT TO SEAL- COLOR TO MATCH ADJACENT PAVING.

3. VERIFY ALL STRUCTURAL INFORMATION WITH STRUCTURAL ENGINEER.

SITE NOTES:

- 4. VERIFY ALL NOTED ELEVATIONS AGAINST CIVIL ENGINEER GRADING PLAN.
- 5. REPORT ANY DISCREPANCIES OR MISSING INFORMATION IMMEDIATELY TO THE LANDSCAPE ARCHITECT. DO NOT WILLFULLY PROCEED WITH CONSTRUCTION AS DESIGNED WHERE IT IS FOUND THAT KNOWN DISCREPANCIES EXIST. THE CONTRACTOR SHALL ASSUME FULL RESPONSIBILITY FOR ALL NECESSARY REVISIONS DUE TO FAILURE TO GIVE SUCH NOTIFICATION.

SIDE ELEVATION

SCALE 1/2" = 1'-0" SP1.05

ENTRY MONUMENT DETAILS

ARCH ARCH NACH ENERG

SEE SHRUB PLANTING PLAN,

SHEET L2.12

DRAWING RELEASE LOG • 08.05.2016 - PRELIM. DEVEL. PLAN

• 02.03.2017 - FDP SUBMITTAL