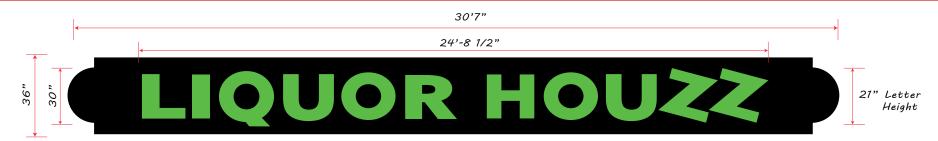

## REFACE EXISTING STOREFRONT ILLUMINATED WALL SIGN

- \* Repaint Existing Cabinet and Retainers Black
- \*New Acrylic or Lexan Face Overlaid with Black Vinyl Background

\* Text ReverseCut From Black Background and Overlaid with

ILLUMINATED WALL SIGN SQUARE FOOTAGE Building Sign Sq. Ft=15' x76'=1140 sq. ft Sign Sq. Ft. 30.7' x 3'=92.1 sq ft Coverage=8%

PHOTO RENDERING OF PROPOSED SIGN REFACE

PROOF NUMBER: 03

All designs shown here are the property of Kansas City Sign Company. Colors shown here, even those of color systems such as Pantone or Sherwin-Williams, are approximate and will differ from final product due to differences in digital appearance and print processes. Customer is responsible for verifying sizes, materials, spelling, color, and general accuracy. We only accept written approvals, so please do so using the customer portal or send us an email confirming your approval.