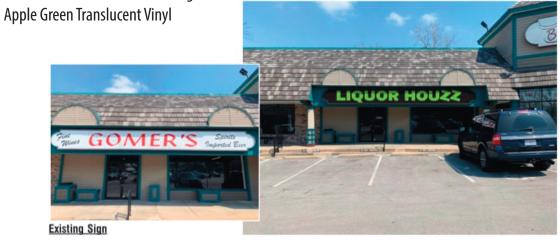

ILLUMINATED WALL SIGN SQUARE FOOTAGE Building Sign Sq. Ft=15' x76'=1140 sq. ft Sign Sq. Ft. 30.7' x 3'=92.1 sq ft Coverage=8%

PHOTO RENDERING OF PROPOSED SIGN REFACE

PROOF NUMBER: 03

All designs shown here are the property of Kansas City Sign Company. Colors shown here, even those of color systems such as Pantone or Sherwin-Williams, are approximate and will differ from final product due to differences in digital appearance and print processes. Customer is responsible for verifying sizes, materials, spelling, color, and general accuracy. We only accept written approvals, so please do so using the customer portal or send us an email confirming your approval.