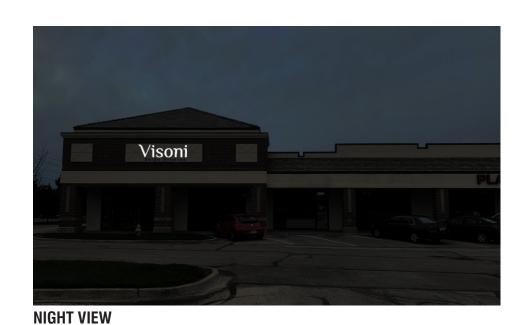

## "Salon Studios"

- 1/4" FCO letters painted black
- Stud mount

**DAY VIEW** 2,293.2 Building Sq. Ft.

Drawing Prepared by:

| Rev #:   | Req #: | Date    | Req by: | Drawn by: | Revision Description: Drawings are the exclusive property of Midwest Sign Company |              |              |       |
|----------|--------|---------|---------|-----------|-----------------------------------------------------------------------------------|--------------|--------------|-------|
| Original | 0000   | 5/22/19 | CK      | JBL       |                                                                                   |              |              |       |
| Rev. 1   |        | 5/28/19 | CK      | JBL       |                                                                                   |              |              |       |
| Rev. 2   |        | 6/28/19 | CK      | JBL       | Secondary text change                                                             |              |              |       |
| Rev. 2   |        | 7/15/19 | CK      | JBL       | Secondary text letter sp                                                          | acing change | Approved By: | Date: |
|          |        |         |         |           |                                                                                   |              |              |       |
|          |        |         |         |           |                                                                                   |              |              |       |
|          |        |         |         |           | Page 1 of 1                                                                       |              |              |       |