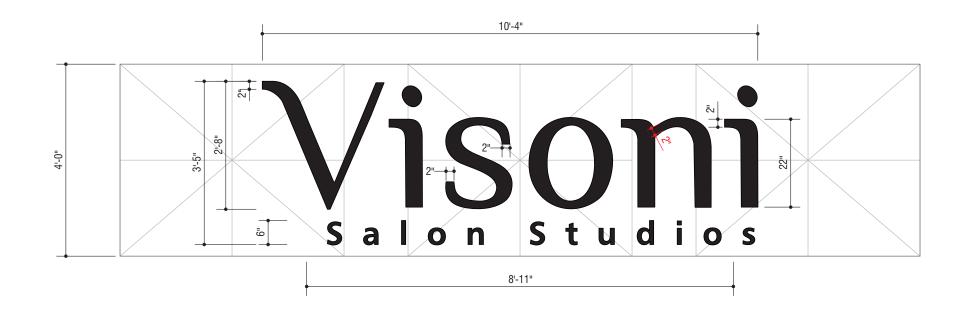

## **OPTION 1**

## **INT-ILLUMINATED CHANNEL LETTERS**

SCALE: 1/2"=1'-0"

35.30 Sq. Ft.

## "Visoni"

- Acrylic faces overlaid with 3M black dual color perforated film (shows white at night when illuminated
- Black trimcap face retainers
- Black aluminum returns
- White LED internal illumination
- Letters have been modified. Some strokes widened to allow for LEDs

## "Salon Studios"

- 1/4" FCO letters painted black
- Stud mount

**DAY VIEW** 2,293.2 Building Sq. Ft.

Drawing Prepared by:

| Rev #:   | Req #: | Date    | Req by: | Drawn by: | Revision Description: Drawings are the exclusive property of Midwest Sign Company |              |              |       |
|----------|--------|---------|---------|-----------|-----------------------------------------------------------------------------------|--------------|--------------|-------|
| Original | 0000   | 5/22/19 | CK      | JBL       |                                                                                   |              |              |       |
| Rev. 1   |        | 5/28/19 | CK      | JBL       |                                                                                   |              |              |       |
| Rev. 2   |        | 6/28/19 | CK      | JBL       | Secondary text change                                                             |              |              |       |
| Rev. 2   |        | 7/15/19 | CK      | JBL       | Secondary text letter sp                                                          | acing change | Approved By: | Date: |
|          |        |         |         |           |                                                                                   |              |              |       |
|          |        |         |         |           |                                                                                   |              |              |       |
|          |        |         |         |           | Page 1 of 1                                                                       |              |              |       |