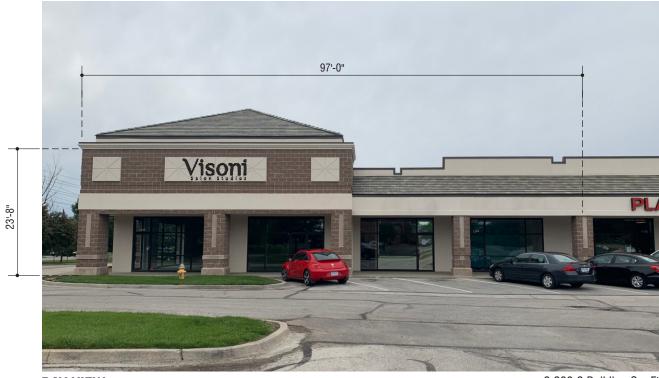

## "Salon Studios"

- 1/4" FCO letters painted black
- Stud mount

**DAY VIEW** 2,293.2 Building Sq. Ft.

Drawing Prepared by:

| Rev #:   | Req #: | Date    | Req by: | Drawn by: | Revision Description: Drawings are the exclusive property of Midwest Sign Company |              |              |       |
|----------|--------|---------|---------|-----------|-----------------------------------------------------------------------------------|--------------|--------------|-------|
| Original | 0000   | 5/22/19 | CK      | JBL       |                                                                                   |              |              |       |
| Rev. 1   |        | 5/28/19 | CK      | JBL       |                                                                                   |              |              |       |
| Rev. 2   |        | 6/28/19 | CK      | JBL       | Secondary text change                                                             |              |              |       |
| Rev. 2   |        | 7/15/19 | CK      | JBL       | Secondary text letter sp                                                          | acing change | Approved By: | Date: |
|          |        |         |         |           |                                                                                   |              |              |       |
|          |        |         |         |           |                                                                                   |              |              |       |
|          |        |         |         |           | Page 1 of 1                                                                       |              |              |       |