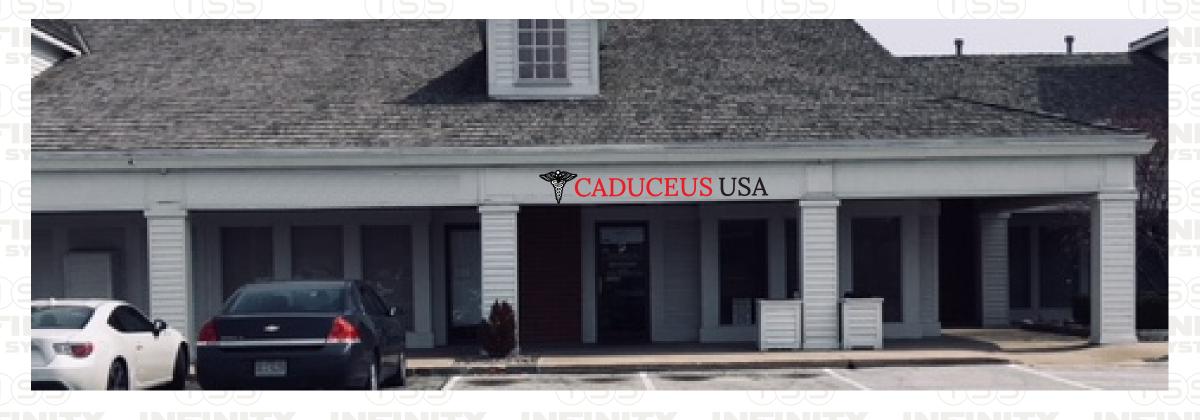

## ALSU THE THE USE OF A 1'-0 3/4"

13'-2 1/4"

Option 2: 3/4" plywood routed, and backed with plex.

INFINITY SIGN SYSTEMS

INFINITY
SIGN SYSTEMS

INFINITY SIGN SYSTEMS NFINITY SIGN SYSTEMS INFINITY
SIGN SYSTEMS