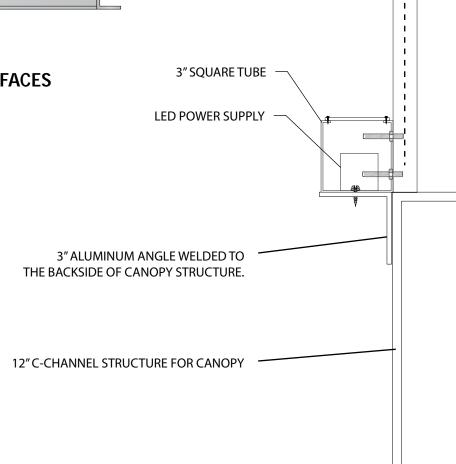

- **▶** ONE SET OF 1" MILK WHITE ACRYLIC LED FACE ILLUMINATED LETTERS with BLACK VINYL FACES MOUNTED FLUSH TO 3" SQUARE TUBE RACEWAY MOUNTED TO EXISTING ALUMINUM CANOPY
- COPY FACES = 1" 2447 MILK WHITE with 3630-22 BLACK VINYL (with white outline) **RETURNS** = ILLUMINATED 1" MILK WHITE **ILLUMINATION** = WHITE LED'S **RACEWAY** = 180 GRIT DA FINISH ALUMINUM