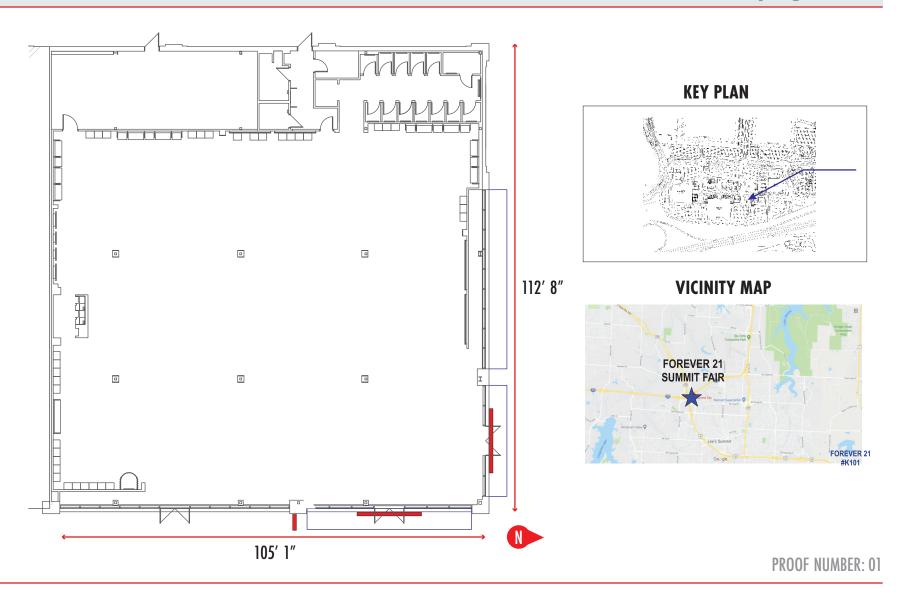

## LEE'S SUMMIT MISSOURI

|                                   |                                                                                                                                                                                                                                                                                                                                                                                                                                                                                                                                                                                                                                                                                                                                                                                                                                                                                                                                                                                                                                                                                                                                                                                                                                                                                                                                                                                                                                                                                                                                                                                                                                                                                                                                                                                                                                                                                                                                                                                                                                                                                                                                | SIGN PERMI                                                             | IT APPLICA                              | TION                                                                                                     |       |
|-----------------------------------|--------------------------------------------------------------------------------------------------------------------------------------------------------------------------------------------------------------------------------------------------------------------------------------------------------------------------------------------------------------------------------------------------------------------------------------------------------------------------------------------------------------------------------------------------------------------------------------------------------------------------------------------------------------------------------------------------------------------------------------------------------------------------------------------------------------------------------------------------------------------------------------------------------------------------------------------------------------------------------------------------------------------------------------------------------------------------------------------------------------------------------------------------------------------------------------------------------------------------------------------------------------------------------------------------------------------------------------------------------------------------------------------------------------------------------------------------------------------------------------------------------------------------------------------------------------------------------------------------------------------------------------------------------------------------------------------------------------------------------------------------------------------------------------------------------------------------------------------------------------------------------------------------------------------------------------------------------------------------------------------------------------------------------------------------------------------------------------------------------------------------------|------------------------------------------------------------------------|-----------------------------------------|----------------------------------------------------------------------------------------------------------|-------|
| Project Bus                       | siness Name: Fo                                                                                                                                                                                                                                                                                                                                                                                                                                                                                                                                                                                                                                                                                                                                                                                                                                                                                                                                                                                                                                                                                                                                                                                                                                                                                                                                                                                                                                                                                                                                                                                                                                                                                                                                                                                                                                                                                                                                                                                                                                                                                                                | orever 21 -                                                            | Blok Blad                               | e Sigh                                                                                                   |       |
| Project Add                       | dress/Location: 2                                                                                                                                                                                                                                                                                                                                                                                                                                                                                                                                                                                                                                                                                                                                                                                                                                                                                                                                                                                                                                                                                                                                                                                                                                                                                                                                                                                                                                                                                                                                                                                                                                                                                                                                                                                                                                                                                                                                                                                                                                                                                                              | 340 NN Blue                                                            | Pkwy Space                              | #KIOI, Lee's Summit 1                                                                                    | 416   |
|                                   | Kansas Cit                                                                                                                                                                                                                                                                                                                                                                                                                                                                                                                                                                                                                                                                                                                                                                                                                                                                                                                                                                                                                                                                                                                                                                                                                                                                                                                                                                                                                                                                                                                                                                                                                                                                                                                                                                                                                                                                                                                                                                                                                                                                                                                     |                                                                        |                                         |                                                                                                          |       |
|                                   | Address: 8248                                                                                                                                                                                                                                                                                                                                                                                                                                                                                                                                                                                                                                                                                                                                                                                                                                                                                                                                                                                                                                                                                                                                                                                                                                                                                                                                                                                                                                                                                                                                                                                                                                                                                                                                                                                                                                                                                                                                                                                                                                                                                                                  |                                                                        |                                         |                                                                                                          |       |
|                                   | Phone & Fax #:                                                                                                                                                                                                                                                                                                                                                                                                                                                                                                                                                                                                                                                                                                                                                                                                                                                                                                                                                                                                                                                                                                                                                                                                                                                                                                                                                                                                                                                                                                                                                                                                                                                                                                                                                                                                                                                                                                                                                                                                                                                                                                                 |                                                                        |                                         |                                                                                                          |       |
| Applicant's                       | Email Address:                                                                                                                                                                                                                                                                                                                                                                                                                                                                                                                                                                                                                                                                                                                                                                                                                                                                                                                                                                                                                                                                                                                                                                                                                                                                                                                                                                                                                                                                                                                                                                                                                                                                                                                                                                                                                                                                                                                                                                                                                                                                                                                 | ee@kansasc                                                             | tysians, co                             | M                                                                                                        |       |
|                                   | ign: Check only                                                                                                                                                                                                                                                                                                                                                                                                                                                                                                                                                                                                                                                                                                                                                                                                                                                                                                                                                                                                                                                                                                                                                                                                                                                                                                                                                                                                                                                                                                                                                                                                                                                                                                                                                                                                                                                                                                                                                                                                                                                                                                                |                                                                        | J 9                                     |                                                                                                          |       |
| ₩a                                | all Sign (\$100)                                                                                                                                                                                                                                                                                                                                                                                                                                                                                                                                                                                                                                                                                                                                                                                                                                                                                                                                                                                                                                                                                                                                                                                                                                                                                                                                                                                                                                                                                                                                                                                                                                                                                                                                                                                                                                                                                                                                                                                                                                                                                                               |                                                                        |                                         | Monument/Detached Sign (\$                                                                               | 100)  |
| Те                                | mporary Sign (\$50                                                                                                                                                                                                                                                                                                                                                                                                                                                                                                                                                                                                                                                                                                                                                                                                                                                                                                                                                                                                                                                                                                                                                                                                                                                                                                                                                                                                                                                                                                                                                                                                                                                                                                                                                                                                                                                                                                                                                                                                                                                                                                             | ))                                                                     |                                         | Directional Sign (\$50)                                                                                  |       |
| Illumination                      | on: Specify whe                                                                                                                                                                                                                                                                                                                                                                                                                                                                                                                                                                                                                                                                                                                                                                                                                                                                                                                                                                                                                                                                                                                                                                                                                                                                                                                                                                                                                                                                                                                                                                                                                                                                                                                                                                                                                                                                                                                                                                                                                                                                                                                | ther the sign is i                                                     | Iluminated                              |                                                                                                          |       |
| Z Illu                            | minated *                                                                                                                                                                                                                                                                                                                                                                                                                                                                                                                                                                                                                                                                                                                                                                                                                                                                                                                                                                                                                                                                                                                                                                                                                                                                                                                                                                                                                                                                                                                                                                                                                                                                                                                                                                                                                                                                                                                                                                                                                                                                                                                      |                                                                        |                                         | Non-Illuminated                                                                                          |       |
| LICENSED<br>INSTALLAT<br>CIRCUITS | ELECTRICAL C                                                                                                                                                                                                                                                                                                                                                                                                                                                                                                                                                                                                                                                                                                                                                                                                                                                                                                                                                                                                                                                                                                                                                                                                                                                                                                                                                                                                                                                                                                                                                                                                                                                                                                                                                                                                                                                                                                                                                                                                                                                                                                                   | CONTRACTOR M<br>INVOLVING INTER<br>Y A LABEL CE                        | UST OBTAIN<br>RNAL LIGHTS O             | ABLE FOR ILLUMINATED SIG<br>ELECTRICAL PERMIT PRIOR<br>R OTHER ELECTRICAL DEVICE<br>AS BEING APPROVED BY | SO    |
| Sign Dime                         | ensions and Sett                                                                                                                                                                                                                                                                                                                                                                                                                                                                                                                                                                                                                                                                                                                                                                                                                                                                                                                                                                                                                                                                                                                                                                                                                                                                                                                                                                                                                                                                                                                                                                                                                                                                                                                                                                                                                                                                                                                                                                                                                                                                                                               | backs for Wall ar                                                      | nd Monument/                            | Detached Signs                                                                                           |       |
| Height of s                       | sign: <u>35 1'3"</u> ft                                                                                                                                                                                                                                                                                                                                                                                                                                                                                                                                                                                                                                                                                                                                                                                                                                                                                                                                                                                                                                                                                                                                                                                                                                                                                                                                                                                                                                                                                                                                                                                                                                                                                                                                                                                                                                                                                                                                                                                                                                                                                                        | (X) Width of sig                                                       | n: <u>B</u> '                           | ft (=) Area of sign: 3.75"                                                                               | sq    |
| Area of bu                        | ilding façade/wall                                                                                                                                                                                                                                                                                                                                                                                                                                                                                                                                                                                                                                                                                                                                                                                                                                                                                                                                                                                                                                                                                                                                                                                                                                                                                                                                                                                                                                                                                                                                                                                                                                                                                                                                                                                                                                                                                                                                                                                                                                                                                                             | : 2,785 s                                                              | q ft Total heig                         | ht of detached sign: 1'3"                                                                                | _     |
| Setbacks                          | : front property lin                                                                                                                                                                                                                                                                                                                                                                                                                                                                                                                                                                                                                                                                                                                                                                                                                                                                                                                                                                                                                                                                                                                                                                                                                                                                                                                                                                                                                                                                                                                                                                                                                                                                                                                                                                                                                                                                                                                                                                                                                                                                                                           | ne: 27'6"                                                              | ft rea                                  | ar property line: 341911                                                                                 |       |
|                                   |                                                                                                                                                                                                                                                                                                                                                                                                                                                                                                                                                                                                                                                                                                                                                                                                                                                                                                                                                                                                                                                                                                                                                                                                                                                                                                                                                                                                                                                                                                                                                                                                                                                                                                                                                                                                                                                                                                                                                                                                                                                                                                                                | ne: 34'9"                                                              |                                         | e property line: 330' 4"                                                                                 |       |
|                                   |                                                                                                                                                                                                                                                                                                                                                                                                                                                                                                                                                                                                                                                                                                                                                                                                                                                                                                                                                                                                                                                                                                                                                                                                                                                                                                                                                                                                                                                                                                                                                                                                                                                                                                                                                                                                                                                                                                                                                                                                                                                                                                                                | the second to the second as                                            |                                         | bed here in and included in accompa                                                                      |       |
| plans and s<br>thereto, are       | pecifications. All rigil<br>merely licenses revoc                                                                                                                                                                                                                                                                                                                                                                                                                                                                                                                                                                                                                                                                                                                                                                                                                                                                                                                                                                                                                                                                                                                                                                                                                                                                                                                                                                                                                                                                                                                                                                                                                                                                                                                                                                                                                                                                                                                                                                                                                                                                              | hts and privileges acc                                                 | quired under the pro                    | ovisions of this Ordinance, or any applied phenoment Services Department.  4/8//  Date                   | nyir  |
| thereto, are                      | pecifications. All right<br>merely licenses revoc<br>Multiple Signature of Appli                                                                                                                                                                                                                                                                                                                                                                                                                                                                                                                                                                                                                                                                                                                                                                                                                                                                                                                                                                                                                                                                                                                                                                                                                                                                                                                                                                                                                                                                                                                                                                                                                                                                                                                                                                                                                                                                                                                                                                                                                                               | hts and privileges acc<br>table at any time by the                     | quired under the pro                    | ovisions of this Ordinance, or any appli<br>elopment Services Department.                                | nyir  |
| thereto, are i                    | pecifications. All right<br>merely licenses revoc<br>Signature of Appli<br>se only, do not write                                                                                                                                                                                                                                                                                                                                                                                                                                                                                                                                                                                                                                                                                                                                                                                                                                                                                                                                                                                                                                                                                                                                                                                                                                                                                                                                                                                                                                                                                                                                                                                                                                                                                                                                                                                                                                                                                                                                                                                                                               | hts and privileges accepted at any time by the cant ebelow this line.  | quired under the prone Director of Deve | ovisions of this Ordinance, or any applied phenoment Services Department.  4/8//5  Date                  | nyir  |
| thereto, are i                    | pecifications. All right<br>merely licenses revoc<br>Multiple Signature of Appli                                                                                                                                                                                                                                                                                                                                                                                                                                                                                                                                                                                                                                                                                                                                                                                                                                                                                                                                                                                                                                                                                                                                                                                                                                                                                                                                                                                                                                                                                                                                                                                                                                                                                                                                                                                                                                                                                                                                                                                                                                               | hts and privileges accepted at any time by the cant ebelow this line.  | quired under the property of Deve       | Date  Permit Fee:                                                                                        | catio |
| For City us                       | pecifications. All right merely licenses revoced and provided and prov | hts and privileges accepted at any time by the cant e below this line. | quired under the property of Deve       | ovisions of this Ordinance, or any applied phenoment Services Department.  4/8//5  Date                  | catio |

## FOREVER 21 • ORDER PERMIT

8248 NW 101st TERRACE #13, KANSAS CITY, MO 64153 • 816.216.6109 • KansasCitySigns.com

All designs shown here are the property of Kansas City Sign Company. Colors shown here, even those of color systems such as Pantone or Sherwin-Williams, are approximate and will differ from final product due to differences in digital appearance and print processes. Customer is responsible for verifying sizes, materials, spelling, color, and general accuracy. We only accept written approvals, so please do so using the customer portal or send us an email confirming your approval.