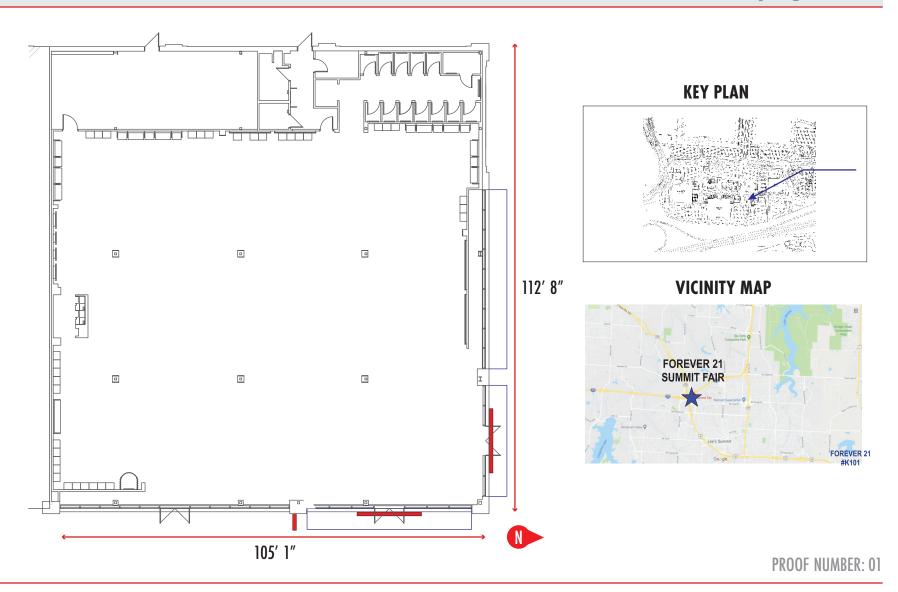

# LEE'S SUMMIT MISSOURI

| SI                                                                                                                                                                                                                                                                                                                                                                                                                                                                                                                                                                                                                                                                                                                                                                                                                                                                                                                                                                                                                                                                                                                                                                                                                                                                                                                                                                                                                                                                                                                                                                                                                                                                                                                                                                                                                                                                                                                                                                                                                                                                                                                        | GN PERMIT AF                                                                                                                                                                                                                                                                                                                                                                                                                                                                                                                                                                                                                                                                                                                                                                                                                                                                                                                                                                                                                                                                                                                                                                                                                                                                                                                                                                                                                                                                                                                                                                                                                                                                                                                                                                                                                                                                                                                                                                                                                                                                                                                   | PPLICAT                                                    | ION                                                                                                                                                                                                     |                              |
|---------------------------------------------------------------------------------------------------------------------------------------------------------------------------------------------------------------------------------------------------------------------------------------------------------------------------------------------------------------------------------------------------------------------------------------------------------------------------------------------------------------------------------------------------------------------------------------------------------------------------------------------------------------------------------------------------------------------------------------------------------------------------------------------------------------------------------------------------------------------------------------------------------------------------------------------------------------------------------------------------------------------------------------------------------------------------------------------------------------------------------------------------------------------------------------------------------------------------------------------------------------------------------------------------------------------------------------------------------------------------------------------------------------------------------------------------------------------------------------------------------------------------------------------------------------------------------------------------------------------------------------------------------------------------------------------------------------------------------------------------------------------------------------------------------------------------------------------------------------------------------------------------------------------------------------------------------------------------------------------------------------------------------------------------------------------------------------------------------------------------|--------------------------------------------------------------------------------------------------------------------------------------------------------------------------------------------------------------------------------------------------------------------------------------------------------------------------------------------------------------------------------------------------------------------------------------------------------------------------------------------------------------------------------------------------------------------------------------------------------------------------------------------------------------------------------------------------------------------------------------------------------------------------------------------------------------------------------------------------------------------------------------------------------------------------------------------------------------------------------------------------------------------------------------------------------------------------------------------------------------------------------------------------------------------------------------------------------------------------------------------------------------------------------------------------------------------------------------------------------------------------------------------------------------------------------------------------------------------------------------------------------------------------------------------------------------------------------------------------------------------------------------------------------------------------------------------------------------------------------------------------------------------------------------------------------------------------------------------------------------------------------------------------------------------------------------------------------------------------------------------------------------------------------------------------------------------------------------------------------------------------------|------------------------------------------------------------|---------------------------------------------------------------------------------------------------------------------------------------------------------------------------------------------------------|------------------------------|
| Project Business Name: Fore                                                                                                                                                                                                                                                                                                                                                                                                                                                                                                                                                                                                                                                                                                                                                                                                                                                                                                                                                                                                                                                                                                                                                                                                                                                                                                                                                                                                                                                                                                                                                                                                                                                                                                                                                                                                                                                                                                                                                                                                                                                                                               |                                                                                                                                                                                                                                                                                                                                                                                                                                                                                                                                                                                                                                                                                                                                                                                                                                                                                                                                                                                                                                                                                                                                                                                                                                                                                                                                                                                                                                                                                                                                                                                                                                                                                                                                                                                                                                                                                                                                                                                                                                                                                                                                |                                                            |                                                                                                                                                                                                         |                              |
| Project Address/Location: 840                                                                                                                                                                                                                                                                                                                                                                                                                                                                                                                                                                                                                                                                                                                                                                                                                                                                                                                                                                                                                                                                                                                                                                                                                                                                                                                                                                                                                                                                                                                                                                                                                                                                                                                                                                                                                                                                                                                                                                                                                                                                                             | NW Blue Pku                                                                                                                                                                                                                                                                                                                                                                                                                                                                                                                                                                                                                                                                                                                                                                                                                                                                                                                                                                                                                                                                                                                                                                                                                                                                                                                                                                                                                                                                                                                                                                                                                                                                                                                                                                                                                                                                                                                                                                                                                                                                                                                    | by Space                                                   | #KIDI, Lee's Summit is                                                                                                                                                                                  | 46                           |
| Applicant: Kansas City Sia                                                                                                                                                                                                                                                                                                                                                                                                                                                                                                                                                                                                                                                                                                                                                                                                                                                                                                                                                                                                                                                                                                                                                                                                                                                                                                                                                                                                                                                                                                                                                                                                                                                                                                                                                                                                                                                                                                                                                                                                                                                                                                |                                                                                                                                                                                                                                                                                                                                                                                                                                                                                                                                                                                                                                                                                                                                                                                                                                                                                                                                                                                                                                                                                                                                                                                                                                                                                                                                                                                                                                                                                                                                                                                                                                                                                                                                                                                                                                                                                                                                                                                                                                                                                                                                |                                                            |                                                                                                                                                                                                         |                              |
| Applicant's Address: 8248 N                                                                                                                                                                                                                                                                                                                                                                                                                                                                                                                                                                                                                                                                                                                                                                                                                                                                                                                                                                                                                                                                                                                                                                                                                                                                                                                                                                                                                                                                                                                                                                                                                                                                                                                                                                                                                                                                                                                                                                                                                                                                                               |                                                                                                                                                                                                                                                                                                                                                                                                                                                                                                                                                                                                                                                                                                                                                                                                                                                                                                                                                                                                                                                                                                                                                                                                                                                                                                                                                                                                                                                                                                                                                                                                                                                                                                                                                                                                                                                                                                                                                                                                                                                                                                                                |                                                            |                                                                                                                                                                                                         |                              |
| Applicant's Phone & Fax #: 86                                                                                                                                                                                                                                                                                                                                                                                                                                                                                                                                                                                                                                                                                                                                                                                                                                                                                                                                                                                                                                                                                                                                                                                                                                                                                                                                                                                                                                                                                                                                                                                                                                                                                                                                                                                                                                                                                                                                                                                                                                                                                             | -216-6109                                                                                                                                                                                                                                                                                                                                                                                                                                                                                                                                                                                                                                                                                                                                                                                                                                                                                                                                                                                                                                                                                                                                                                                                                                                                                                                                                                                                                                                                                                                                                                                                                                                                                                                                                                                                                                                                                                                                                                                                                                                                                                                      |                                                            |                                                                                                                                                                                                         |                              |
| Applicant's Email Address: 1ee 6                                                                                                                                                                                                                                                                                                                                                                                                                                                                                                                                                                                                                                                                                                                                                                                                                                                                                                                                                                                                                                                                                                                                                                                                                                                                                                                                                                                                                                                                                                                                                                                                                                                                                                                                                                                                                                                                                                                                                                                                                                                                                          | kansas citysi                                                                                                                                                                                                                                                                                                                                                                                                                                                                                                                                                                                                                                                                                                                                                                                                                                                                                                                                                                                                                                                                                                                                                                                                                                                                                                                                                                                                                                                                                                                                                                                                                                                                                                                                                                                                                                                                                                                                                                                                                                                                                                                  | gns.con                                                    | ^                                                                                                                                                                                                       |                              |
| Type of Sign: Check only one                                                                                                                                                                                                                                                                                                                                                                                                                                                                                                                                                                                                                                                                                                                                                                                                                                                                                                                                                                                                                                                                                                                                                                                                                                                                                                                                                                                                                                                                                                                                                                                                                                                                                                                                                                                                                                                                                                                                                                                                                                                                                              | )                                                                                                                                                                                                                                                                                                                                                                                                                                                                                                                                                                                                                                                                                                                                                                                                                                                                                                                                                                                                                                                                                                                                                                                                                                                                                                                                                                                                                                                                                                                                                                                                                                                                                                                                                                                                                                                                                                                                                                                                                                                                                                                              |                                                            |                                                                                                                                                                                                         |                              |
| ☑ Wall Sign (\$100)                                                                                                                                                                                                                                                                                                                                                                                                                                                                                                                                                                                                                                                                                                                                                                                                                                                                                                                                                                                                                                                                                                                                                                                                                                                                                                                                                                                                                                                                                                                                                                                                                                                                                                                                                                                                                                                                                                                                                                                                                                                                                                       |                                                                                                                                                                                                                                                                                                                                                                                                                                                                                                                                                                                                                                                                                                                                                                                                                                                                                                                                                                                                                                                                                                                                                                                                                                                                                                                                                                                                                                                                                                                                                                                                                                                                                                                                                                                                                                                                                                                                                                                                                                                                                                                                |                                                            | Monument/Detached Sign (\$10                                                                                                                                                                            | 0)                           |
| Temporary Sign (\$50)                                                                                                                                                                                                                                                                                                                                                                                                                                                                                                                                                                                                                                                                                                                                                                                                                                                                                                                                                                                                                                                                                                                                                                                                                                                                                                                                                                                                                                                                                                                                                                                                                                                                                                                                                                                                                                                                                                                                                                                                                                                                                                     | DV TO THE TOTAL PROPERTY OF THE TOTAL PROPER |                                                            | Directional Sign (\$50)                                                                                                                                                                                 |                              |
| Illumination: Specify whether                                                                                                                                                                                                                                                                                                                                                                                                                                                                                                                                                                                                                                                                                                                                                                                                                                                                                                                                                                                                                                                                                                                                                                                                                                                                                                                                                                                                                                                                                                                                                                                                                                                                                                                                                                                                                                                                                                                                                                                                                                                                                             | the sign is illumin                                                                                                                                                                                                                                                                                                                                                                                                                                                                                                                                                                                                                                                                                                                                                                                                                                                                                                                                                                                                                                                                                                                                                                                                                                                                                                                                                                                                                                                                                                                                                                                                                                                                                                                                                                                                                                                                                                                                                                                                                                                                                                            | ated                                                       |                                                                                                                                                                                                         |                              |
| *NOTE: IF BRANCH CIRCUIT ILICENSED ELECTRICAL CONTINSTALLATION. ALL SIGNS INVOCIRCUITS SHALL DISPLAY A UNDERWRITER'S LABORATORIE                                                                                                                                                                                                                                                                                                                                                                                                                                                                                                                                                                                                                                                                                                                                                                                                                                                                                                                                                                                                                                                                                                                                                                                                                                                                                                                                                                                                                                                                                                                                                                                                                                                                                                                                                                                                                                                                                                                                                                                          | FRACTOR MUST (<br>DLVING INTERNAL L<br>LABEL CERTIFY                                                                                                                                                                                                                                                                                                                                                                                                                                                                                                                                                                                                                                                                                                                                                                                                                                                                                                                                                                                                                                                                                                                                                                                                                                                                                                                                                                                                                                                                                                                                                                                                                                                                                                                                                                                                                                                                                                                                                                                                                                                                           | OBTAIN EI<br>IGHTS OR                                      | LECTRICAL PERMIT PRIOR OTHER ELECTRICAL DEVICES                                                                                                                                                         | TO<br>OR                     |
| a: a:                                                                                                                                                                                                                                                                                                                                                                                                                                                                                                                                                                                                                                                                                                                                                                                                                                                                                                                                                                                                                                                                                                                                                                                                                                                                                                                                                                                                                                                                                                                                                                                                                                                                                                                                                                                                                                                                                                                                                                                                                                                                                                                     | ra for Wall and Mar                                                                                                                                                                                                                                                                                                                                                                                                                                                                                                                                                                                                                                                                                                                                                                                                                                                                                                                                                                                                                                                                                                                                                                                                                                                                                                                                                                                                                                                                                                                                                                                                                                                                                                                                                                                                                                                                                                                                                                                                                                                                                                            |                                                            | tacked Ciama                                                                                                                                                                                            |                              |
| Sign Dimensions and Setback                                                                                                                                                                                                                                                                                                                                                                                                                                                                                                                                                                                                                                                                                                                                                                                                                                                                                                                                                                                                                                                                                                                                                                                                                                                                                                                                                                                                                                                                                                                                                                                                                                                                                                                                                                                                                                                                                                                                                                                                                                                                                               | is for wall and wol                                                                                                                                                                                                                                                                                                                                                                                                                                                                                                                                                                                                                                                                                                                                                                                                                                                                                                                                                                                                                                                                                                                                                                                                                                                                                                                                                                                                                                                                                                                                                                                                                                                                                                                                                                                                                                                                                                                                                                                                                                                                                                            | nument/De                                                  | etached Signs                                                                                                                                                                                           |                              |
|                                                                                                                                                                                                                                                                                                                                                                                                                                                                                                                                                                                                                                                                                                                                                                                                                                                                                                                                                                                                                                                                                                                                                                                                                                                                                                                                                                                                                                                                                                                                                                                                                                                                                                                                                                                                                                                                                                                                                                                                                                                                                                                           |                                                                                                                                                                                                                                                                                                                                                                                                                                                                                                                                                                                                                                                                                                                                                                                                                                                                                                                                                                                                                                                                                                                                                                                                                                                                                                                                                                                                                                                                                                                                                                                                                                                                                                                                                                                                                                                                                                                                                                                                                                                                                                                                |                                                            |                                                                                                                                                                                                         | q ft                         |
| Height of sign: Z'6" ft (X)                                                                                                                                                                                                                                                                                                                                                                                                                                                                                                                                                                                                                                                                                                                                                                                                                                                                                                                                                                                                                                                                                                                                                                                                                                                                                                                                                                                                                                                                                                                                                                                                                                                                                                                                                                                                                                                                                                                                                                                                                                                                                               | Width of sign: 15                                                                                                                                                                                                                                                                                                                                                                                                                                                                                                                                                                                                                                                                                                                                                                                                                                                                                                                                                                                                                                                                                                                                                                                                                                                                                                                                                                                                                                                                                                                                                                                                                                                                                                                                                                                                                                                                                                                                                                                                                                                                                                              | 15"_ft                                                     | (=) Area of sign: <u>3장</u> s                                                                                                                                                                           | q ft                         |
| Height of sign: Z'b" ft (X)  Area of building façade/wall: Z                                                                                                                                                                                                                                                                                                                                                                                                                                                                                                                                                                                                                                                                                                                                                                                                                                                                                                                                                                                                                                                                                                                                                                                                                                                                                                                                                                                                                                                                                                                                                                                                                                                                                                                                                                                                                                                                                                                                                                                                                                                              | Width of sign: <u>IS</u><br>,つる sq ft T                                                                                                                                                                                                                                                                                                                                                                                                                                                                                                                                                                                                                                                                                                                                                                                                                                                                                                                                                                                                                                                                                                                                                                                                                                                                                                                                                                                                                                                                                                                                                                                                                                                                                                                                                                                                                                                                                                                                                                                                                                                                                        | otal height                                                | (=) Area of sign: <u>38、</u> s<br>of detached sign: <u>Z' し</u> い                                                                                                                                       | 9239                         |
| Height of sign: Z'6" ft (X)                                                                                                                                                                                                                                                                                                                                                                                                                                                                                                                                                                                                                                                                                                                                                                                                                                                                                                                                                                                                                                                                                                                                                                                                                                                                                                                                                                                                                                                                                                                                                                                                                                                                                                                                                                                                                                                                                                                                                                                                                                                                                               | Width of sign: <u>15</u><br>- コープラン sq ft T<br>フフロー ft                                                                                                                                                                                                                                                                                                                                                                                                                                                                                                                                                                                                                                                                                                                                                                                                                                                                                                                                                                                                                                                                                                                                                                                                                                                                                                                                                                                                                                                                                                                                                                                                                                                                                                                                                                                                                                                                                                                                                                                                                                                                         | otal height                                                | (=) Area of sign: <u>3장</u> s                                                                                                                                                                           | _ ft                         |
| Height of sign: 2'6" ft (X)  Area of building façade/wall: 2  Setbacks: front property line:                                                                                                                                                                                                                                                                                                                                                                                                                                                                                                                                                                                                                                                                                                                                                                                                                                                                                                                                                                                                                                                                                                                                                                                                                                                                                                                                                                                                                                                                                                                                                                                                                                                                                                                                                                                                                                                                                                                                                                                                                              | Width of sign: 15  Sq ft T  The | otal height rear   side                                    | (=) Area of sign: 38.5 s of detached sign: 2'6" property line: 330'4" d here in and included in accompany sions of this Ordinance, or any applica                                                       | _ ft<br>_ ft<br>_ ft         |
| Height of sign: 2'6" ft (X) Area of building façade/wall: 2  Setbacks: front property line: _                                                                                                                                                                                                                                                                                                                                                                                                                                                                                                                                                                                                                                                                                                                                                                                                                                                                                                                                                                                                                                                                                                                                                                                                                                                                                                                                                                                                                                                                                                                                                                                                                                                                                                                                                                                                                                                                                                                                                                                                                             | Width of sign: 15  Sq ft T  The | otal height rear   side                                    | (=) Area of sign: 38.5 s of detached sign: 2'6" property line: 330'4" d here in and included in accompany sions of this Ordinance, or any applica                                                       | _ ft<br>_ ft<br>_ ft         |
| Height of sign: 2'6" ft (X) Area of building façade/wall: 2  Setbacks: front property line: side property line:  The applicant understands that this perplans and specifications. All rights are thereto, are merely licenses revocable.                                                                                                                                                                                                                                                                                                                                                                                                                                                                                                                                                                                                                                                                                                                                                                                                                                                                                                                                                                                                                                                                                                                                                                                                                                                                                                                                                                                                                                                                                                                                                                                                                                                                                                                                                                                                                                                                                  | Width of sign: 15  sq ft T  27'6"  ft  34'9"  ft  rmit is issued only for wand privileges acquired urat any time by the Direct                                                                                                                                                                                                                                                                                                                                                                                                                                                                                                                                                                                                                                                                                                                                                                                                                                                                                                                                                                                                                                                                                                                                                                                                                                                                                                                                                                                                                                                                                                                                                                                                                                                                                                                                                                                                                                                                                                                                                                                                 | otal height rear   side                                    | (=) Area of sign: 38.5 s of detached sign: 2'6" property line: 330'4" d here in and included in accompany sions of this Ordinance, or any applica                                                       | _ ft<br>_ ft<br>_ ft         |
| Height of sign: 2'6" ft (X) Area of building façade/wall: 2  Setbacks: front property line: _                                                                                                                                                                                                                                                                                                                                                                                                                                                                                                                                                                                                                                                                                                                                                                                                                                                                                                                                                                                                                                                                                                                                                                                                                                                                                                                                                                                                                                                                                                                                                                                                                                                                                                                                                                                                                                                                                                                                                                                                                             | Width of sign: 15  sq ft T  27'6" ft  34'9" ft  rmit is issued only for wand privileges acquired urat any time by the Direct                                                                                                                                                                                                                                                                                                                                                                                                                                                                                                                                                                                                                                                                                                                                                                                                                                                                                                                                                                                                                                                                                                                                                                                                                                                                                                                                                                                                                                                                                                                                                                                                                                                                                                                                                                                                                                                                                                                                                                                                   | otal height rear   side                                    | (=) Area of sign: 38.5 s of detached sign: 2'6" property line: 34'9" property line: 330'4" d here in and included in accompany sions of this Ordinance, or any application of the services Department.  | _ ft<br>_ ft<br>_ ft         |
| Height of sign: 2'6" ft (X) Area of building façade/wall: 2  Setbacks: front property line: _                                                                                                                                                                                                                                                                                                                                                                                                                                                                                                                                                                                                                                                                                                                                                                                                                                                                                                                                                                                                                                                                                                                                                                                                                                                                                                                                                                                                                                                                                                                                                                                                                                                                                                                                                                                                                                                                                                                                                                                                                             | Width of sign: 15  sq ft T  27'6" ft  34'9" ft  rmit is issued only for wand privileges acquired urat any time by the Direction of the second  | rear   side  ork described der the provistor of Develop    | (=) Area of sign: 38.5 s of detached sign: 2'6" property line: 34'9" property line: 330'4" d here in and included in accompany sions of this Ordinance, or any applications of the Services Department. | _ ft<br>_ ft<br>_ ft         |
| Height of sign: 2'6" ft (X) Area of building façade/wall: 2  Setbacks: front property line: side property line:  The applicant understands that this perplans and specifications. All rights at thereto, are merely licenses revocable.  Signature of Applicant For City use only, do not write below the signature of the signature | Width of sign: 15  sq ft T  The | rear point of the side of the provision of Develop Zoning: | (=) Area of sign: 38.5 s of detached sign: 2'6" property line: 34'9" property line: 330'4" d here in and included in accompany sions of this Ordinance, or any applications of the Services Department. | _ ft<br>_ ft<br>_ ft<br>ving |
| Height of sign: 2'6" ft (X) Area of building façade/wall: 2  Setbacks: front property line: _                                                                                                                                                                                                                                                                                                                                                                                                                                                                                                                                                                                                                                                                                                                                                                                                                                                                                                                                                                                                                                                                                                                                                                                                                                                                                                                                                                                                                                                                                                                                                                                                                                                                                                                                                                                                                                                                                                                                                                                                                             | Width of sign: 15  sq ft T  27'6" ft  34'9" ft  rmit is issued only for wand privileges acquired urat any time by the Direction of the second  | rear   side  ork described der the provistor of Develop    | (=) Area of sign: 38.5 s of detached sign: 2'6" property line: 34'9" property line: 330'4" d here in and included in accompany sions of this Ordinance, or any applications of the Services Department. | _ f                          |