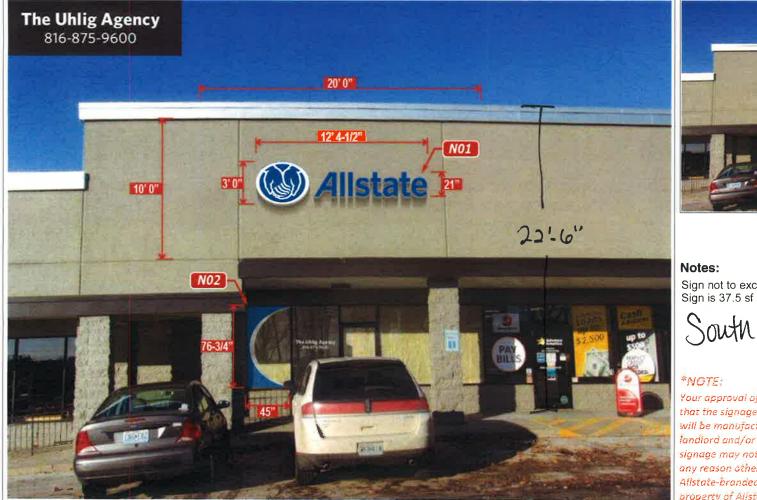

286 SW Blue Pkul

| SIGN | SIGN TYPE    | SIGN DESCRIPTION                                                                                       | ACTION   |
|------|--------------|--------------------------------------------------------------------------------------------------------|----------|
| N01  | ALST.CL.B_21 | 21"h Illuminated Blue Day/White Night Thru the wall Channel Letters 3' 0"oah x 12' 4-1/2"oal (37,5 SF) | New Sign |
| N02  | ALST.WVT_C   | 1st Surface Window Vinyl Treatment "C" Swoosh Version                                                  | New Sign |
|      |              |                                                                                                        |          |
|      |              |                                                                                                        |          |
|      |              |                                                                                                        |          |
|      |              |                                                                                                        |          |

## **PROPOSED SIGNAGE PHOTO**

## **EXISTING SIGNAGE PHOTO**

Sign not to exceed 45 sf

148.5

South elevation 450SF

Your approval of the Brandbook indicates your acceptance that the signage, provided to you and owned by Allstate, will be manufactured and installed as shown, pending landlord and/or municipality approval. Once accepted, signage may not be declined at time of installation for any reason other than a manufacturing defect. Any Alistate-branded items that we install are the property of Alistate