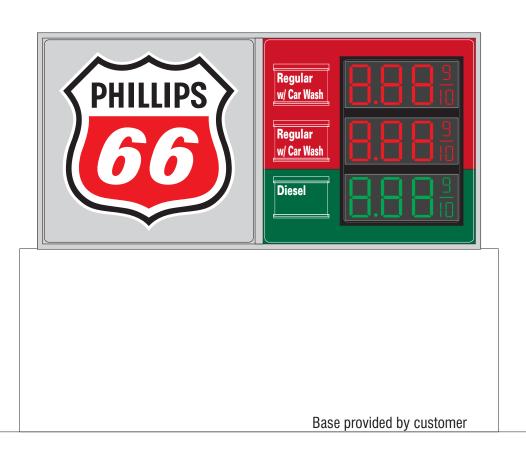

## **Replacement Faces**

for Existing 61 1/2" x 126" Cabinet ( Per Survey )

Custom 5 x 5: Brand Face

Custom 5 x 5: 3 Product Price Face

w/ Existing 12" FL-3000 Series LED's

w/ 10" x 15" Product Panels

Customer to re-use existing LED's