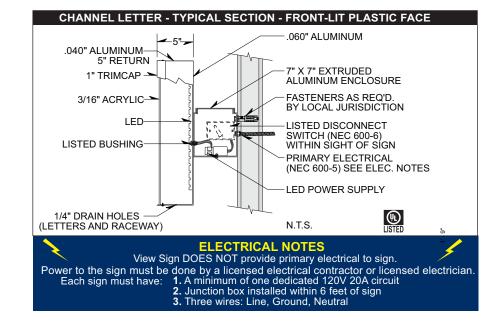

## **Manufacture and Install 1 Set Channel Letters:**

- 5" Deep Fabricated .040 Aluminum Letter Returns - BLACK
- Interiors Painted Light Enhancement White
- 1" Jewelite Trim Cap Retainer BLACK
- WHITE LED
- 3/16" Thick Plex/Polycorbonate Face- WHITE PLEX
- 1/4" Weep Holes
- Mount to raceway painted SW115 Irish Cream as illustrated