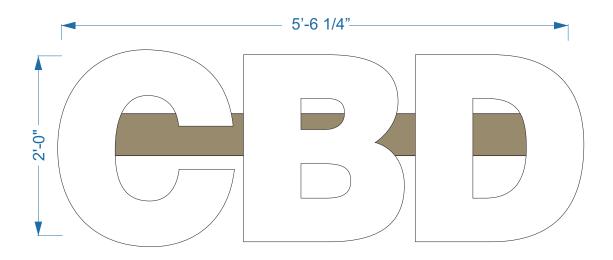

Building Frontage: 272 Sq. Ft. Overall Sign Height: 2'-0"
Overall Sign Width: 19'-0"

Total Sq. Ft.: 11.5 (4%, 10% allowed)

## **Manufacture and Install 1 Set Channel Letters:**

- 5" Deep Fabricated .040 Aluminum Letter Returns - BLACK
- Interiors Painted Light Enhancement White
- 1" Jewelite Trim Cap Retainer BLACK
- WHITE LED
- 3/16" Thick Plex/Polycorbonate Face- WHITE PLEX
- 1/4" Weep Holes
- Mount to raceway painted SW115 Irish Cream as illustrated