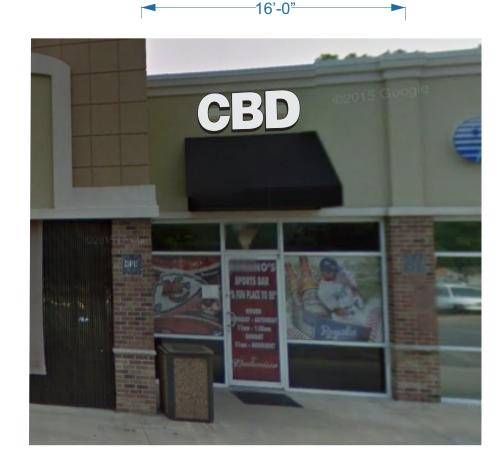

Building Frontage: 272 Sq. Ft. Overall Sign Height: 2'-0"
Overall Sign Width: 19'-0"

Total Sq. Ft.: 11.5 (4%, 10% allowed)