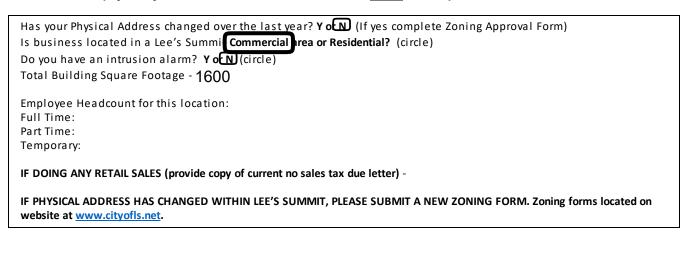

(Continued on back page)

Please provide a general description or scope of work for your business:

Therapuetic Massage by a licensed Massage Therapist

IF DOING ANY RETAIL SALES (provide copy of current no sales tax due letter) -

\*For businesses physically located in Lee's Summit this section MUST be completed\*

FEE CALCULATION (please check those that apply):

X \$50 Business License Fee (base fee)

Penalty for delinquent license is 5% per month not to exceed 25% (is delinquent 60 days after expiration)