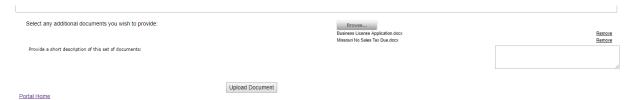

Once you have reviewed and verified your license information, then scroll to the bottom of the page to browse for your scanned in application and supporting documentation. Hitting browse multiple times if you have multiple documents to find in different locations.

Once you have selected your Business License Application and any supporting documentation , click on the Upload Document button.

\*Note – you must upload your <u>signed</u> application AND any supporting documentation for the renewal process to begin. (even if there are no changes to your information)