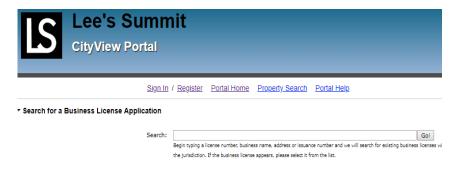

Begin Typing your Licensee Number (found on your certificate) OR your Business Name

\*<u>IMPORTANT</u> – Carefully review your license information to make certain it is YOUR license that you are about to renew. **ManyBusinesses have similar names, Licensee #s, etc.** 