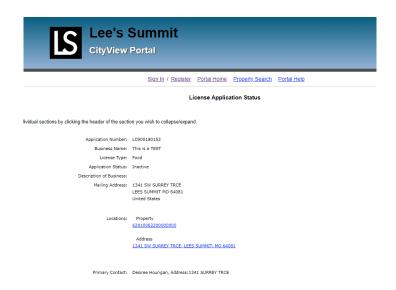

Once you have reviewed and verified your license information, then scroll to the bottom of the page to browse for your scanned in application and supporting documentation. Hitting browse multiple times if you have multiple documents to find in different locations.