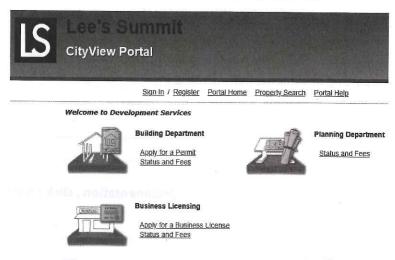

You will then need to scan your application in and save somewhere that you can access it later to upload through our renewal system.

STEP TWO- Visit <a href="https://devservices.cityofls.net">https://devservices.cityofls.net</a> and click on Status and Fees under Business Licensing

Begin Typing your Licensee Number (found on your certificate) OR your Business Name

| LS             | CityView Por           | immit<br>tal       |             |                                                              |             |                                               |
|----------------|------------------------|--------------------|-------------|--------------------------------------------------------------|-------------|-----------------------------------------------|
|                | Park III de la Company | Sign In / Register | Portal Home | Property Search                                              | Portal Help |                                               |
| * Search for a | Business License Appli | cation             |             |                                                              |             |                                               |
|                |                        |                    |             | ss name, address or issuan<br>a appears, please select it fi |             | Go!<br>arch for existing business licenses wi |