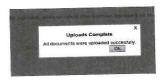

\*Note – you must upload your <u>signed</u> application AND any supporting documentation for the renewal process to begin. (even if there are no changes to your information)

You will receive a message that the uploads were complete

This will notify the Development services office of your renewal. They will review the application and supporting documentation and send an email notifying you of your complete or incomplete submittal. If your submittal is complete, the email will refer you back to the web portal to pay your fees and print your certificate. If your submittal is incomplete, the email will notify you of the incomplete items needed and refer you back to the website to upload the missing items.