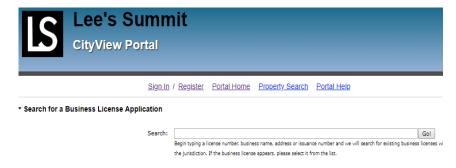

Begin Typing your Licensee Number (found on your certificate) OR your Business Name

\*<u>IMPORTANT</u> – Carefully review your license information to make certain it is YOUR license that you are about to renew. ManyBusinesses have similar names, Licensee #s, etc.

Once you have reviewed and verified your license information, then scroll to the bottom of the page to browse for your scanned in application and supporting documentation. Hitting browse multiple times if you have multiple documents to find in different locations.