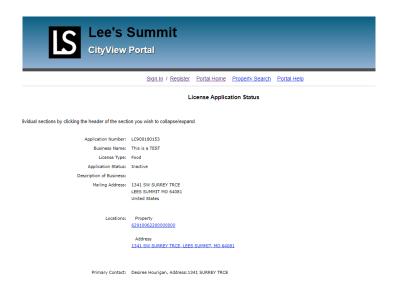

Begin Typing your Licensee Number (found on your certificate) OR your Business Name

\*<u>IMPORTANT</u> – Carefully review your license information to make certain it is YOUR license that you are about to renew. **ManyBusinesses have similar names, Licensee #s, etc.** 

Once you have reviewed and verified your license information, then scroll to the bottom of the page to browse for your scanned in application and supporting documentation. Hitting browse multiple times if you have multiple documents to find in different locations.