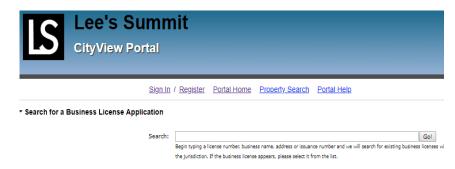

You will then need to scan your application in and save somewhere that you can access it later to upload through our renewal system.

STEP TWO- Visit https://devservices.cityofls.net and click on Status and Fees under Business Licensing

Begin Typing your Licensee Number (found on your certificate) OR your Business Name

\*<u>IMPORTANT</u> – Carefully review your license information to make certain it is YOUR license that you are about to renew. **ManyBusinesses have similar names, Licensee #s, etc.** 