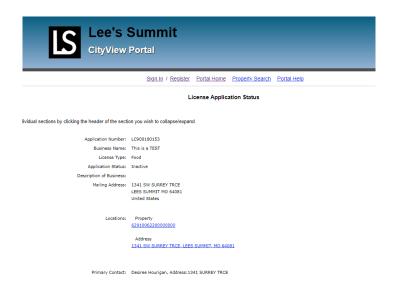

Begin Typing your Licensee Number (found on your certificate) OR your Business Name

\*<u>IMPORTANT</u> – Carefully review your license information to make certain it is YOUR license that you are about to renew. ManyBusinesses have similar names, Licensee #s, etc.