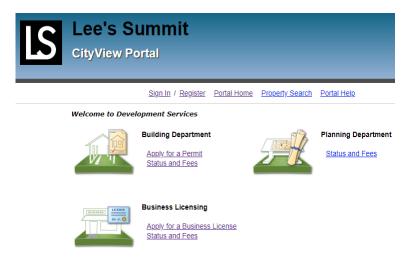

You will then need to scan your application in and save somewhere that you can access it later to upload through our renewal system.

**STEP TWO-** Visit <u>https://devservices.cityofls.net</u> and click on Status and Fees under Business Licensing

Begin Typing your Licensee Number (found on your certificate) OR your Business Name

\*<u>IMPORTANT –</u> Carefully review your license information to make certain it is YOUR license that you are about to renew. ManyBusinesses have similar names, Licensee #s, etc.