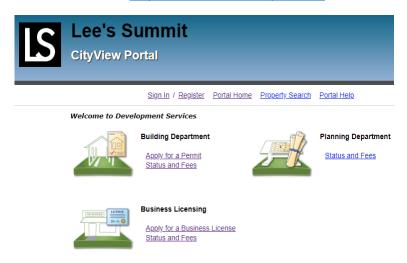

## New! You can now renew your Business License online.

STEP ONE - Review the information provided in your renewal about your business. Mark through any item that is not correct and provide the correct information. \*NOTE - in order to renew on-line, you must provide an email address in the Renew on-line communications Email address field on the application in order for our offices to communicate with you about the status of your renewal. This email address could be different than the Business Email address, primary contact or Business Owner. This email address is the person that is responsible for Business Licenses/Renewals at your place of business.

You will then need to scan your application in and save somewhere that you can access it later to upload through our renewal system.

STEP TWO- Visit <a href="https://devservices.cityofls.net">https://devservices.cityofls.net</a> and click on Status and Fees under Business Licensing