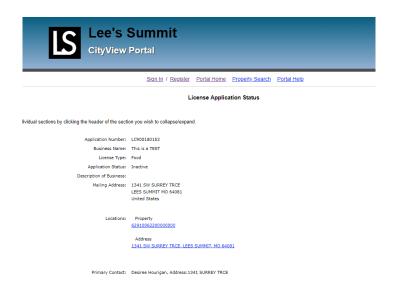

Once you have reviewed and verified your license information, then scroll to the bottom of the page to browse for your scanned in application and supporting documentation. Hitting browse multiple times if you have multiple documents to find in different locations.

Once you have selected your Business License Application and any supporting documentation , click on the Upload Document button.

\*Note – you must upload your <u>signed</u> application AND any supporting documentation for the renewal process to begin. (even if there are no changes to your information)