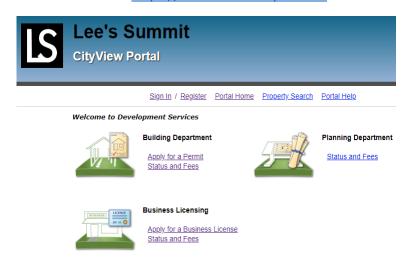

You will then need to scan your application in and save somewhere that you can access it later to upload through our renewal system.

STEP TWO- Visit <a href="https://devservices.cityofls.net">https://devservices.cityofls.net</a> and click on Status and Fees under Business Licensing

Begin Typing your Licensee Number (found on your certificate) OR your Business Name

\*IMPORTANT – Carefully review your license information to make certain it is YOUR license that you are about to renew. ManyBusinesses have similar names, Licensee #s, etc.