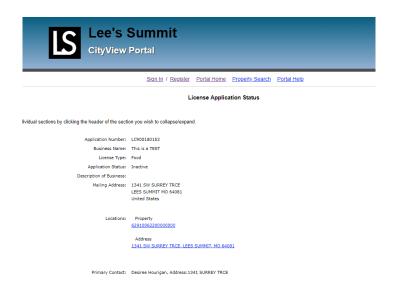

Begin Typing your Licensee Number (found on your certificate) OR your Business Name

\*<u>IMPORTANT</u> – Carefully review your license information to make certain it is YOUR license that you are about to renew. **ManyBusinesses have similar names, Licensee #s, etc.** 