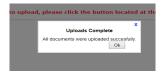

Once you have selected your Business License Application and any supporting documentation , click on the Upload Document button.

\*Note – you must upload your <u>signed</u> application AND any supporting documentation for the renewal process to begin. (even if there are no changes to your information)

You will receive a message that the uploads were complete

This will notify the Development services office of your renewal. They will review the application and supporting documentation and send an email notifying you of your complete or incomplete submittal. If your submittal is complete, the email will refer you back to the web portal to pay your fees and print your certificate. If your submittal is incomplete, the email will notify you of the incomplete items needed and refer you back to the website to upload the missing items.