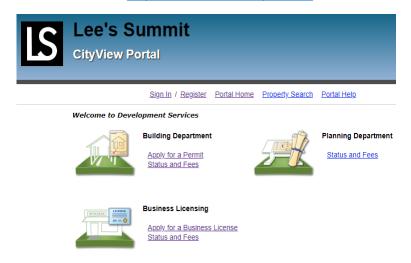

You will then need to scan your application in and save somewhere that you can access it later to upload through our renewal system.

STEP TWO- Visit https://devservices.cityofls.net and click on Status and Fees under Business Licensing