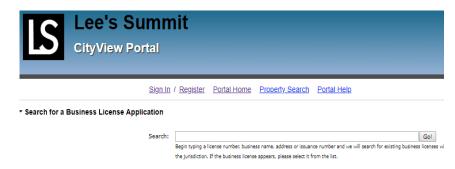

Begin Typing your Licensee Number (found on your certificate) OR your Business Name

\*<u>IMPORTANT</u> – Carefully review your license information to make certain it is YOUR license that you are about to renew. **ManyBusinesses have similar names, Licensee #s, etc.** 