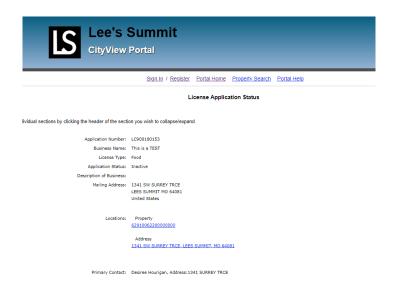

Once you have reviewed and verified your license information, then scroll to the bottom of the page to browse for your scanned in application and supporting documentation. Hitting browse multiple times if you have multiple documents to find in different locations.

| Select any additional documents you wish to provide:  | Browse |  |
|-------------------------------------------------------|--------|--|
| Provide a short description of this set of documents: |        |  |
|                                                       |        |  |