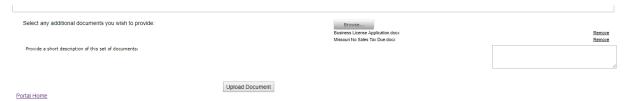

| Select any additional documents you wish to provide:  | Browse |  |
|-------------------------------------------------------|--------|--|
| Provide a short description of this set of documents: |        |  |
|                                                       |        |  |

Once you have selected your Business License Application and any supporting documentation , click on the Upload Document button.

\*Note – you must upload your <u>signed</u> application AND any supporting documentation for the renewal process to begin. (even if there are no changes to your information)