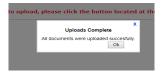

Once you have selected your Business License Application and any supporting documentation , click on the Upload Document button.

\*Note – you must upload your <u>signed</u> application AND any supporting documentation for the renewal process to begin. (even if there are no changes to your information)

You will receive a message that the uploads were complete

This will notify the Development services office of your renewal. They will review the application and supporting documentation and send an email notifying you of your complete or incomplete submittal. If your submittal is complete, the email will refer you back to the web portal to pay your fees and print your certificate. If your submittal is incomplete, the email will notify you of the incomplete items needed and refer you back to the website to upload the missing items.