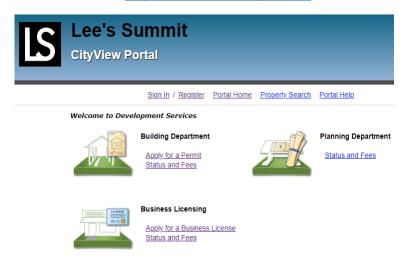

You will then need to scan your application in and save somewhere that you can access it later to upload through our renewal system.

**STEP TWO**- Visit <a href="https://devservices.cityofls.net">https://devservices.cityofls.net</a> and click on Status and Fees under Business Licensing

Begin Typing your Licensee Number (found on your certificate) OR your Business Name

\*<u>IMPORTANT</u> – Carefully review your license information to make certain it is YOUR license that you are about to renew. ManyBusinesses have similar names, Licensee #s, etc.