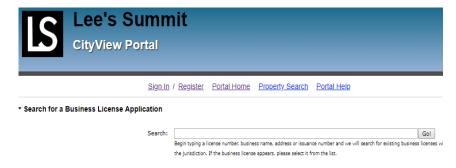

You will then need to scan your application in and save somewhere that you can access it later to upload through our renewal system.

**STEP TWO**- Visit <a href="https://devservices.cityofls.net">https://devservices.cityofls.net</a> and click on Status and Fees under Business Licensing

Begin Typing your Licensee Number (found on your certificate) OR your Business Name

\*<u>IMPORTANT</u> – Carefully review your license information to make certain it is YOUR license that you are about to renew. ManyBusinesses have similar names, Licensee #s, etc.