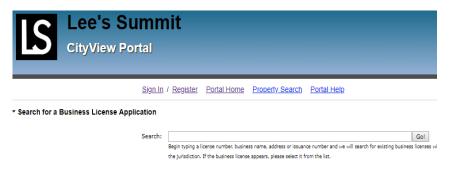

Begin Typing your Licensee Number (found on your certificate) OR your Business Name

\*<u>IMPORTANT –</u> Carefully review your license information to make certain it is YOUR license that you are about to renew. ManyBusinesses have similar names, Licensee #s, etc.