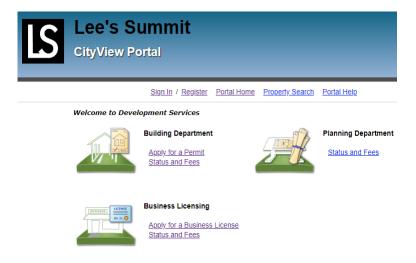

You will then need to scan your application in and save somewhere that you can access it later to upload through our renewal system.

**STEP TWO-** Visit <u>https://devservices.cityofls.net</u> and click on Status and Fees under Business Licensing