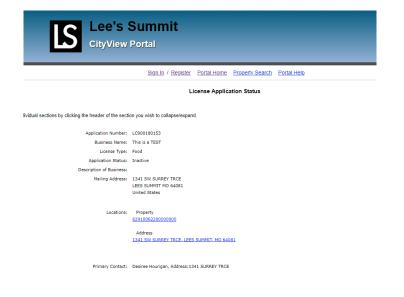

Once you have reviewed and verified your license information, then scroll to the bottom of the page to browse for your scanned in application and supporting documentation. Hitting browse multiple times if you have multiple documents to find in different locations.