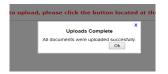

\*Note – you must upload your <u>signed</u> application AND any supporting documentation for the renewal process to begin. (even if there are no changes to your information)

You will receive a message that the uploads were complete