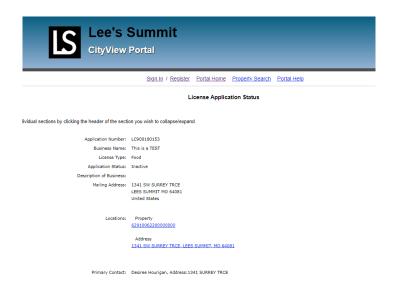

Begin Typing your Licensee Number (found on your certificate) OR your Business Name

\*<u>IMPORTANT</u> – Carefully review your license information to make certain it is YOUR license that you are about to renew. ManyBusinesses have similar names, Licensee #s, etc.

Once you have reviewed and verified your license information, then scroll to the bottom of the page to browse for your scanned in application and supporting documentation. Hitting browse multiple times if you have multiple documents to find in different locations.