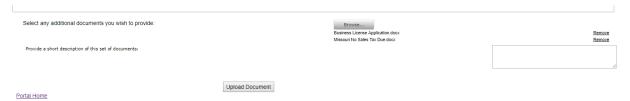

Once you have reviewed and verified your license information, then scroll to the bottom of the page to browse for your scanned in application and supporting documentation. Hitting browse multiple times if you have multiple documents to find in different locations.

| Select any additional documents you wish to provide:  | Browse |  |
|-------------------------------------------------------|--------|--|
| Provide a short description of this set of documents: |        |  |
|                                                       |        |  |

Once you have selected your Business License Application and any supporting documentation , click on the Upload Document button.

\*Note – you must upload your <u>signed</u> application AND any supporting documentation for the renewal process to begin. (even if there are no changes to your information)