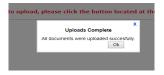

You will receive a message that the uploads were complete

This will notify the Development services office of your renewal. They will review the application and supporting documentation and send an email notifying you of your complete or incomplete submittal. If your submittal is complete, the email will refer you back to the web portal to pay your fees and print your certificate. If your submittal is incomplete, the email will notify you of the incomplete items needed and refer you back to the website to upload the missing items.