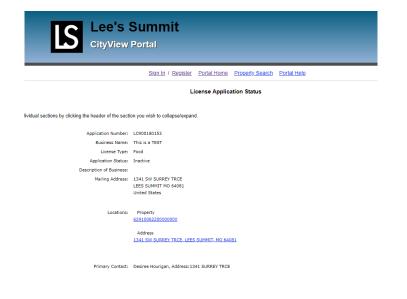

Begin Typing your Licensee Number (found on your certificate) OR your Business Name

\*<u>IMPORTANT –</u> Carefully review your license information to make certain it is YOUR license that you are about to renew. ManyBusinesses have similar names, Licensee #s, etc.

Once you have reviewed and verified your license information, then scroll to the bottom of the page to browse for your scanned in application and supporting documentation. Hitting browse multiple times if you have multiple documents to find in different locations.