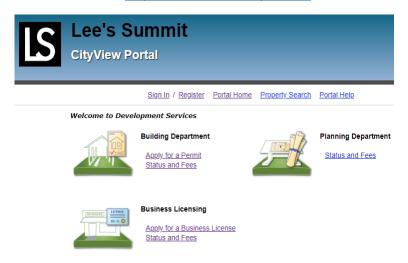

You will then need to scan your application in and save somewhere that you can access it later to upload through our renewal system.

**STEP TWO**- Visit <a href="https://devservices.cityofls.net">https://devservices.cityofls.net</a> and click on Status and Fees under Business Licensing