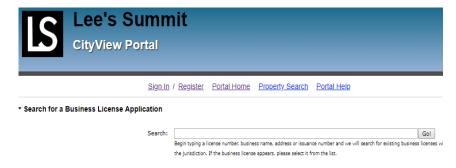

Begin Typing your Licensee Number (found on your certificate) OR your Business Name

\*<u>IMPORTANT</u> – Carefully review your license information to make certain it is YOUR license that you are about to renew. ManyBusinesses have similar names, Licensee #s, etc.