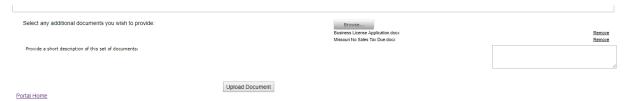

| Select any additional documents you wish to provide:  | Browse |  |
|-------------------------------------------------------|--------|--|
| Provide a short description of this set of documents: |        |  |
|                                                       |        |  |

Once you have selected your Business License Application and any supporting documentation, click on the Upload Document button.

\*Note – you must upload your <u>signed</u> application AND any supporting documentation for the renewal process to begin. (even if there are no changes to your information)