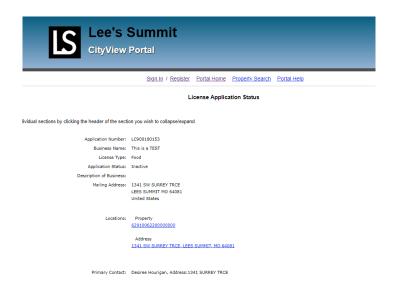

Once you have reviewed and verified your license information, then scroll to the bottom of the page to browse for your scanned in application and supporting documentation. Hitting browse multiple times if you have multiple documents to find in different locations.