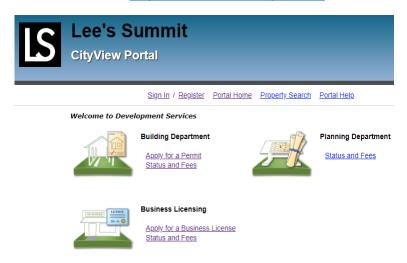

### New! You can now renew your Business License online.

STEP ONE - Review the information provided in your renewal about your business. Mark through any item that is not correct and provide the correct information. \*NOTE - in order to renew on-line, you must provide an email address in the Renew on-line communications Email address field on the application in order for our offices to communicate with you about the status of your renewal. This email address could be different than the Business Email address, primary contact or Business Owner. This email address is the person that is responsible for Business Licenses/Renewals at your place of business.

You will then need to scan your application in and save somewhere that you can access it later to upload through our renewal system.

STEP TWO- Visit <a href="https://devservices.cityofls.net">https://devservices.cityofls.net</a> and click on Status and Fees under Business Licensing