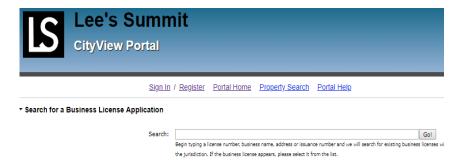

You will then need to scan your application in and save somewhere that you can access it later to upload through our renewal system.

STEP TWO- Visit <a href="https://devservices.cityofls.net">https://devservices.cityofls.net</a> and click on Status and Fees under Business Licensing

Begin Typing your Licensee Number (found on your certificate) OR your Business Name

\*<u>IMPORTANT</u> – Carefully review your license information to make certain it is YOUR license that you are about to renew. **ManyBusinesses have similar names, Licensee #s, etc.** 