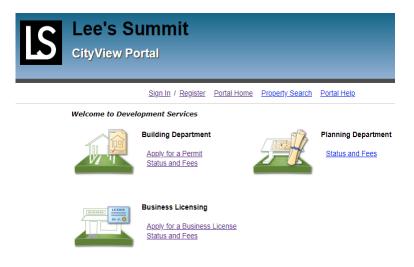

Begin Typing your Licensee Number (found on your certificate) OR your Business Name

\*<u>IMPORTANT –</u> Carefully review your license information to make certain it is YOUR license that you are about to renew. ManyBusinesses have similar names, Licensee #s, etc.