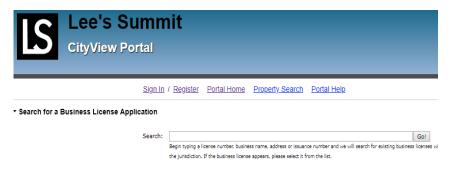

Begin Typing your Licensee Number (found on your certificate) OR your Business Name

\*<u>IMPORTANT –</u> Carefully review your license information to make certain it is YOUR license that you are about to renew. ManyBusinesses have similar names, Licensee #s, etc.

Once you have reviewed and verified your license information, then scroll to the bottom of the page to browse for your scanned in application and supporting documentation. Hitting browse multiple times if you have multiple documents to find in different locations.