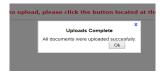

You will receive a message that the uploads were complete

This will notify the Development services office of your renewal. They will review the application and supporting documentation and send an email notifying you of your complete or incomplete submittal. If your submittal is complete, the email will refer you back to the web portal to pay your fees and print your certificate. If your submittal is incomplete, the email will notify you of the incomplete items needed and refer you back to the website to upload the missing items.