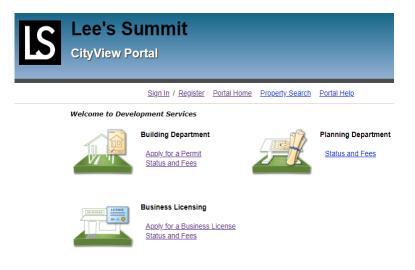

You will then need to scan your application in and save somewhere that you can access it later to upload through our renewal system.

STEP TWO- Visit https://devservices.cityofls.net and click on Status and Fees under Business Licensing

Begin Typing your Licensee Number (found on your certificate) OR your Business Name

\*<u>IMPORTANT –</u>Carefully review your license information to make certain it is YOUR license that you are about to renew. ManyBusinesses have similar names, Licensee #s, etc.