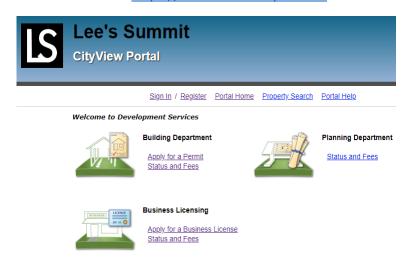

## New! You can now renew your Business License online.

STEP ONE - Review the information provided in your renewal about your business. Mark through any item that is not correct and provide the correct information. \*NOTE - in order to renew on-line, you must provide an email address in the Renew on-line communications Email address field on the application in order for our offices to communicate with you about the status of your renewal. This email address could be different than the Business Email address, primary contact or Business Owner. This email address is the person that is responsible for Business Licenses/Renewals at your place of business.

You will then need to scan your application in and save somewhere that you can access it later to upload through our renewal system.

STEP TWO- Visit <a href="https://devservices.cityofls.net">https://devservices.cityofls.net</a> and click on Status and Fees under Business Licensing