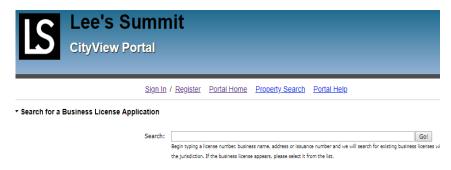

You will then need to scan your application in and save somewhere that you can access it later to upload through our renewal system.

STEP TWO- Visit <a href="https://devservices.cityofls.net">https://devservices.cityofls.net</a> and click on Status and Fees under Business Licensing

Begin Typing your Licensee Number (found on your certificate) OR your Business Name

\*IMPORTANT – Carefully review your license information to make certain it is YOUR license that you are about to renew. ManyBusinesses have similar names, Licensee #s, etc.