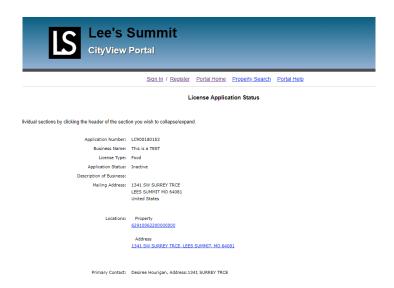

Begin Typing your Licensee Number (found on your certificate) OR your Business Name

\*IMPORTANT – Carefully review your license information to make certain it is YOUR license that you are about to renew. ManyBusinesses have similar names, Licensee #s, etc.

Once you have reviewed and verified your license information, then scroll to the bottom of the page to browse for your scanned in application and supporting documentation. Hitting browse multiple times if you have multiple documents to find in different locations.