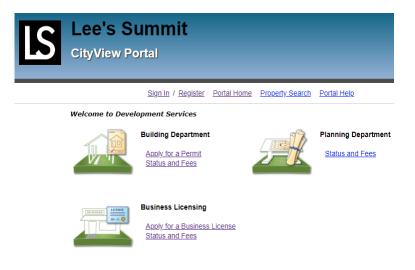

You will then need to scan your application in and save somewhere that you can access it later to upload through our renewal system.

STEP TWO- Visit https://devservices.cityofls.net and click on Status and Fees under Business Licensing