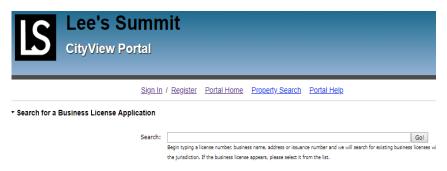

Begin Typing your Licensee Number (found on your certificate) OR your Business Name

\*<u>IMPORTANT –</u>Carefully review your license information to make certain it is YOUR license that you are about to renew. ManyBusinesses have similar names, Licensee #s, etc.