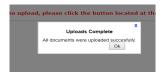

\*Note – you must upload your <u>signed</u> application AND any supporting documentation for the renewal process to begin. (even if there are no changes to your information)

You will receive a message that the uploads were complete