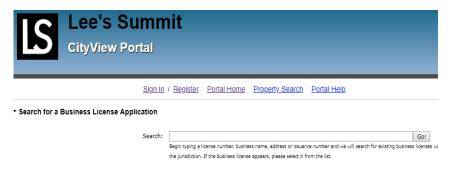

Begin Typing your Licensee Number (found on your certificate) OR your Business Name

\*<u>IMPORTANT –</u> Carefully review your license information to make certain it is YOUR license that you are about to renew. ManyBusinesses have similar names, Licensee #s, etc.