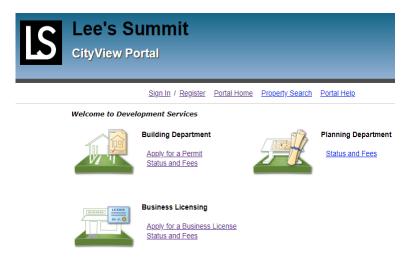

You will then need to scan your application in and save somewhere that you can access it later to upload through our renewal system.

**STEP TWO-** Visit <u>https://devservices.cityofls.net</u> and click on Status and Fees under Business Licensing