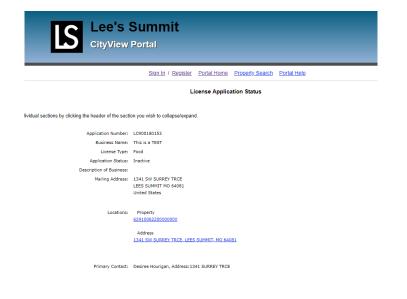

Once you have reviewed and verified your license information, then scroll to the bottom of the page to browse for your scanned in application and supporting documentation. Hitting browse multiple times if you have multiple documents to find in different locations.