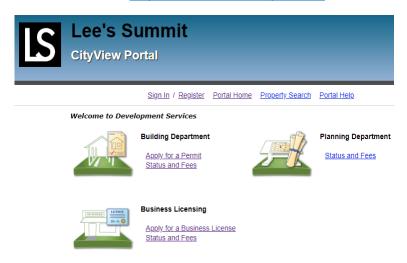

You will then need to scan your application in and save somewhere that you can access it later to upload through our renewal system.

STEP TWO- Visit <a href="https://devservices.cityofls.net">https://devservices.cityofls.net</a> and click on Status and Fees under Business Licensing

Begin Typing your Licensee Number (found on your certificate) OR your Business Name

\*<u>IMPORTANT</u> – Carefully review your license information to make certain it is YOUR license that you are about to renew. **ManyBusinesses have similar names, Licensee #s, etc.** 