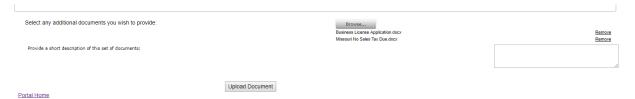

Once you have reviewed and verified your license information, then scroll to the bottom of the page to browse for your scanned in application and supporting documentation. Hitting browse multiple times if you have multiple documents to find in different locations.

| Select any additional documents you wish to provide:  | Browse |  |
|-------------------------------------------------------|--------|--|
| Provide a short description of this set of documents: |        |  |
|                                                       |        |  |

Once you have selected your Business License Application and any supporting documentation , click on the Upload Document button.

\*Note – you must upload your <u>signed</u> application AND any supporting documentation for the renewal process to begin. (even if there are no changes to your information)