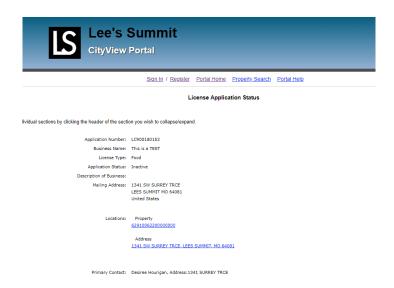

Begin Typing your Licensee Number (found on your certificate) OR your Business Name

\*<u>IMPORTANT</u> – Carefully review your license information to make certain it is YOUR license that you are about to renew. **ManyBusinesses have similar names, Licensee #s, etc.** 

Once you have reviewed and verified your license information, then scroll to the bottom of the page to browse for your scanned in application and supporting documentation. Hitting browse multiple times if you have multiple documents to find in different locations.