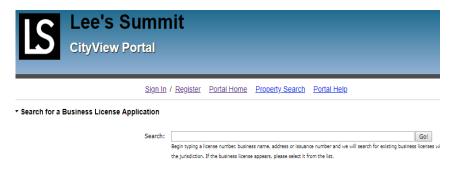

Begin Typing your Licensee Number (found on your certificate) OR your Business Name

\*IMPORTANT – Carefully review your license information to make certain it is YOUR license that you are about to renew. ManyBusinesses have similar names, Licensee #s, etc.