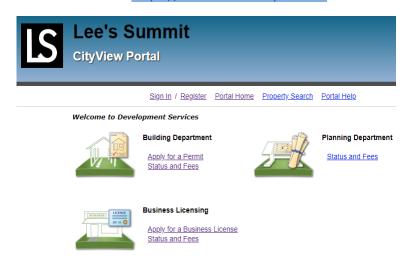

You will then need to scan your application in and save somewhere that you can access it later to upload through our renewal system.

STEP TWO- Visit <a href="https://devservices.cityofls.net">https://devservices.cityofls.net</a> and click on Status and Fees under Business Licensing