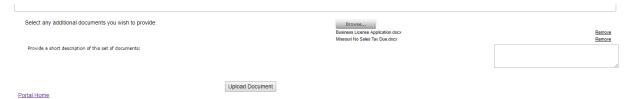

| Select any additional documents you wish to provide:  | Browse |  |
|-------------------------------------------------------|--------|--|
| Provide a short description of this set of documents: |        |  |
|                                                       |        |  |

Once you have selected your Business License Application and any supporting documentation , click on the Upload Document button.

\*Note – you must upload your <u>signed</u> application AND any supporting documentation for the renewal process to begin. (even if there are no changes to your information)