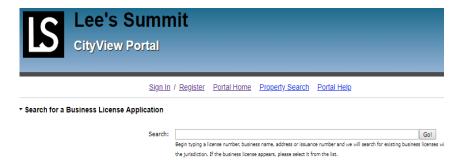

Begin Typing your Licensee Number (found on your certificate) OR your Business Name

\*<u>IMPORTANT</u> – Carefully review your license information to make certain it is YOUR license that you are about to renew. **ManyBusinesses have similar names, Licensee #s, etc.** 