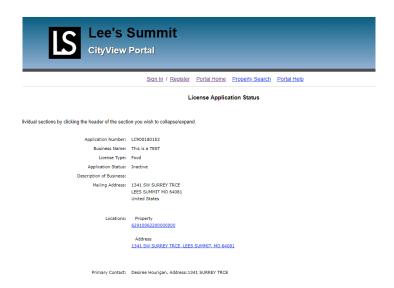

Once you have reviewed and verified your license information, then scroll to the bottom of the page to browse for your scanned in application and supporting documentation. Hitting browse multiple times if you have multiple documents to find in different locations.