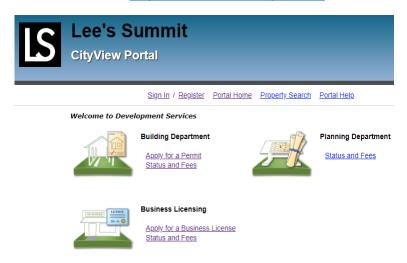

You will then need to scan your application in and save somewhere that you can access it later to upload through our renewal system.

STEP TWO- Visit <a href="https://devservices.cityofls.net">https://devservices.cityofls.net</a> and click on Status and Fees under Business Licensing